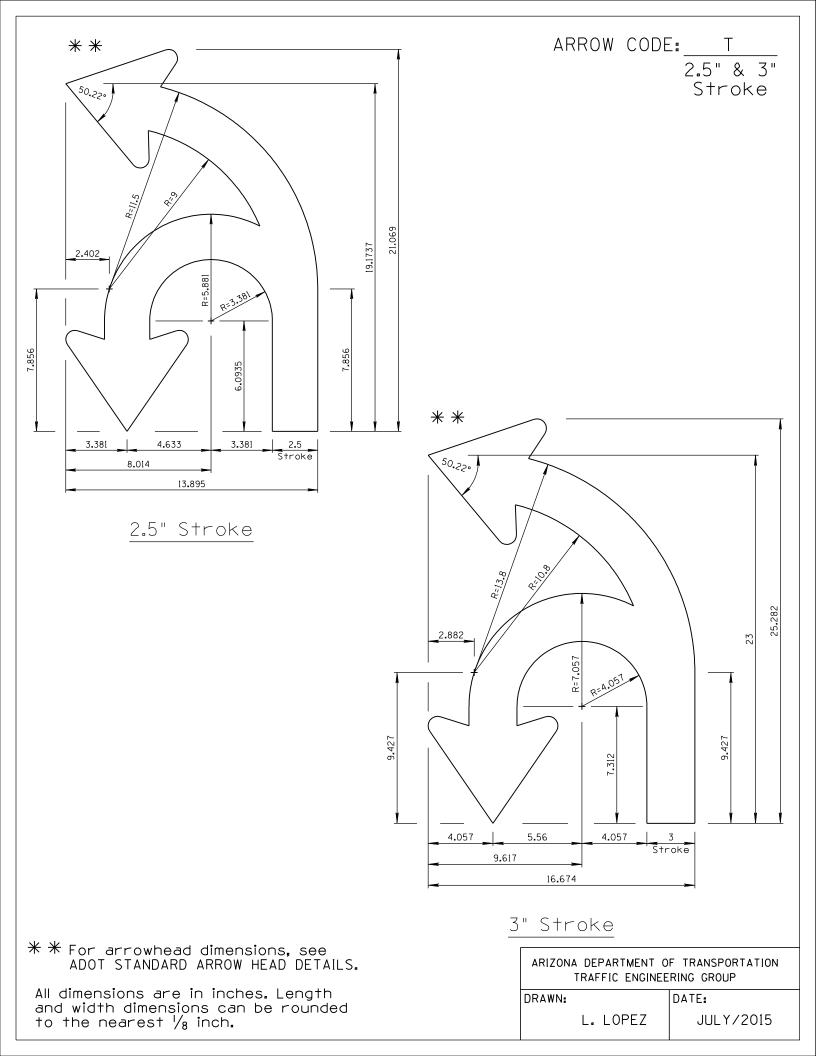

DRAWN: DATE:

L. LOPEZ JULY / 2015

APPROVED:

SIGNATURE ON FILE

\* \* For arrowhead dimensions, see ADOT STANDARD ARROW HEAD DETAILS.

All dimensions are in inches. Length and width dimensions can be rounded to the nearest  $\frac{1}{8}$  inch.