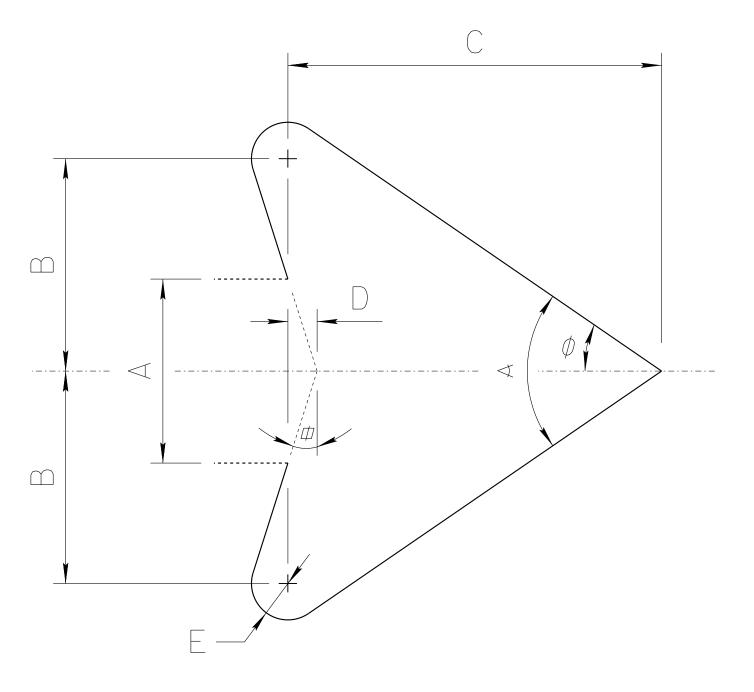

# ADOT STANDARD ARROW HEAD DETAILS

A = Arrow Shaft Stroke Width

 $B = 1.15 \times A$ 

 $C = 2.025 \times A$ 

 $D = 0.16169 \times A$ 

 $E = 0.2 \times A$ 

Φ = 17.92°

φ = 34.519°