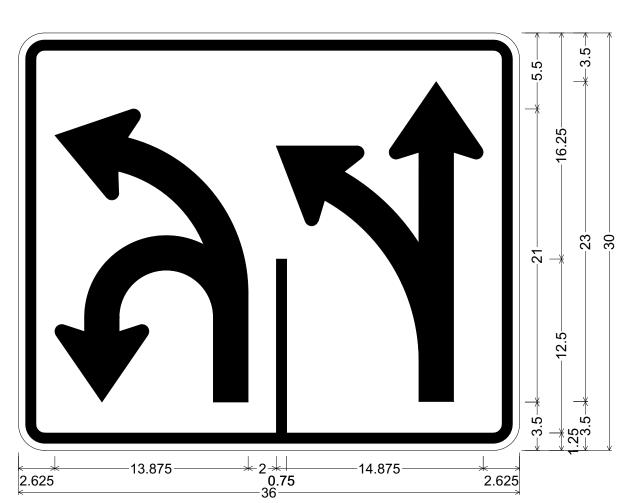

CODE: R3-8TK

SIZE: 36" x 30" STANDARD

R03-08TK(36x30-STD)WHT;

1.875" Radius, 0.750" Border, 0.500" Indent, Black on White;

T - Arrow, 2.5" Stroke; Divider, 0.75" Stroke; K2 - Arrow, 2.5" Stroke;

### ALL DIMENSIONS ARE IN INCHES

## COLORS:

ARROWS & BORDER - BLACK (NON-REFL) BACKGROUND - WHITE (REFL)

ARIZONA DEPARTMENT OF TRANSPORTATION TRAFFIC ENGINEERING GROUP

DRAWN: DATE:

L. LOPEZ JULY / 2015

APPROVED:

SIGNATURE ON FILE

CODE: R3-8TK