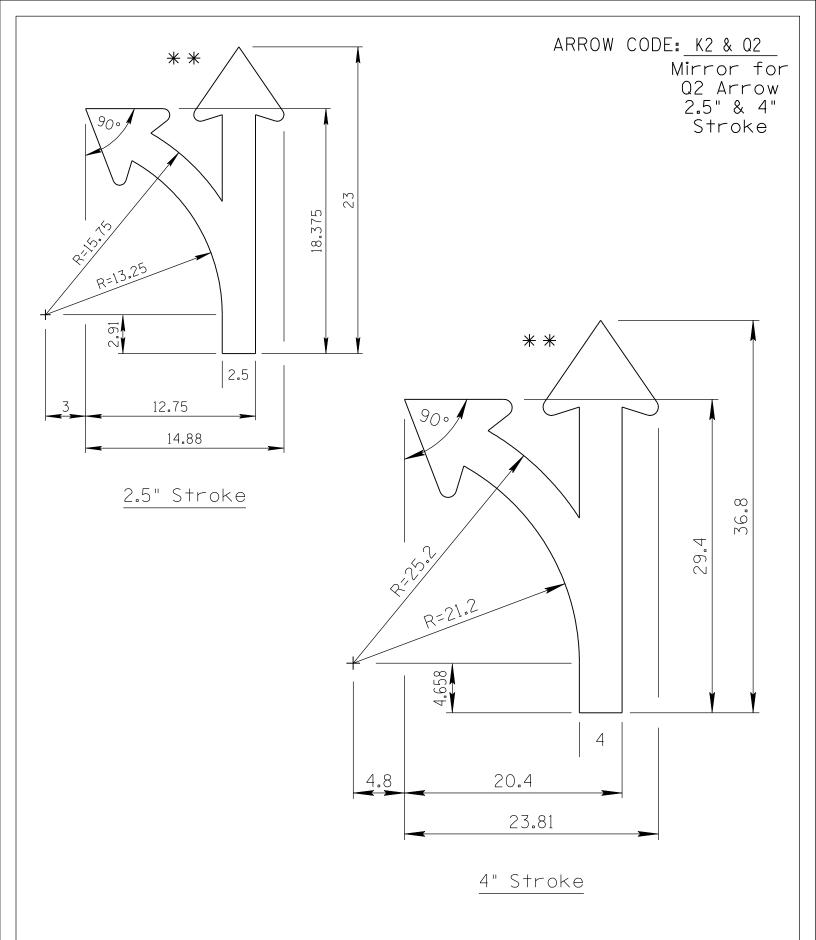

ARIZONA DEPARTMENT OF TRANSPORTATION TRAFFIC ENGINEERING GROUP

DRAWN: DATE:

L. LOPEZ JULY/2015

ARROW CODE: <u>K2 & Q2</u>

Mirror for Q2 Arrow 3"

Stroke

\* \* For arrowhead dimensions, see ADOT STANDARD ARROW HEAD DETAILS.

All dimensions are in inches. Length and width dimensions can be rounded to the nearest  $\frac{1}{8}$  inch.

| ARIZONA DEPART            | MENT OF | TRANSPORTATION |  |
|---------------------------|---------|----------------|--|
| TRAFFIC ENGINEERING GROUP |         |                |  |