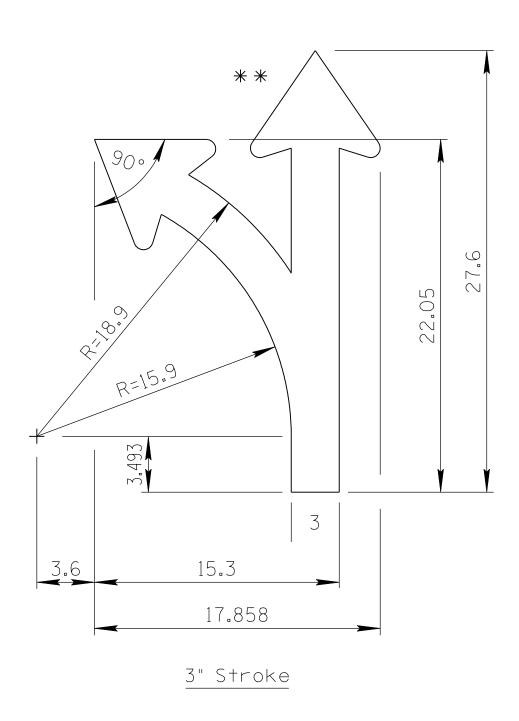

DRAWN: DATE:

L. LOPEZ JULY / 2015

APPROVED:

SIGNATURE ON FILE

\* \* For arrowhead dimensions, see ADOT STANDARD ARROW HEAD DETAILS.

All dimensions are in inches. Length and width dimensions can be rounded to the nearest  $\frac{1}{8}$  inch.

ARIZONA DEPARTMENT OF TRANSPORTATION TRAFFIC ENGINEERING GROUP

DRAWN: DATE:

L. LOPEZ JULY/2015

ARROW CODE: <u>K2 & Q2</u>

Mirror for Q2 Arrow 3"

Stroke

\* \* For arrowhead dimensions, see ADOT STANDARD ARROW HEAD DETAILS.