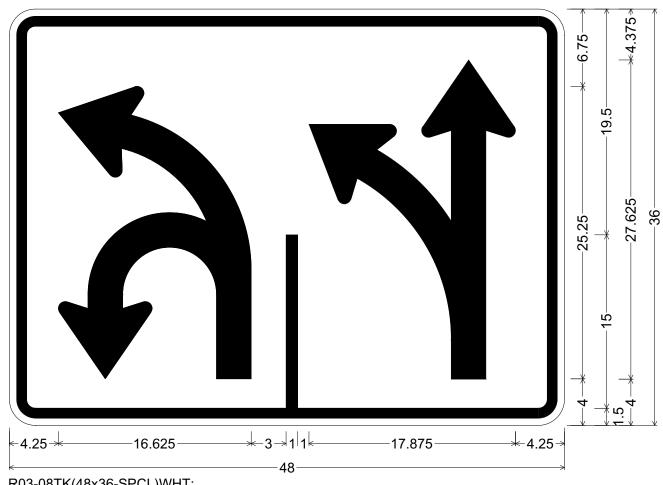

48" x 36" SIZE:

SPECIAL

R03-08TK(48x36-SPCL)WHT;

2.250" Radius, 0.875" Border, 0.625" Indent, Black on White;

T - Arrow, 3" Stroke; Divider, 1" Stroke; K2 - Arrow, 3" Stroke;

#### ALL DIMENSIONS ARE IN INCHES

## COLORS:

ARROWS & BORDER - BLACK (NON-REFL) BACKGROUND - WHITE (REFL)

| ARIZONA DEPARTMENT OF TRANSPORTATION |  |  |  |
|--------------------------------------|--|--|--|
| TRAFFIC ENGINEERING GROUP            |  |  |  |