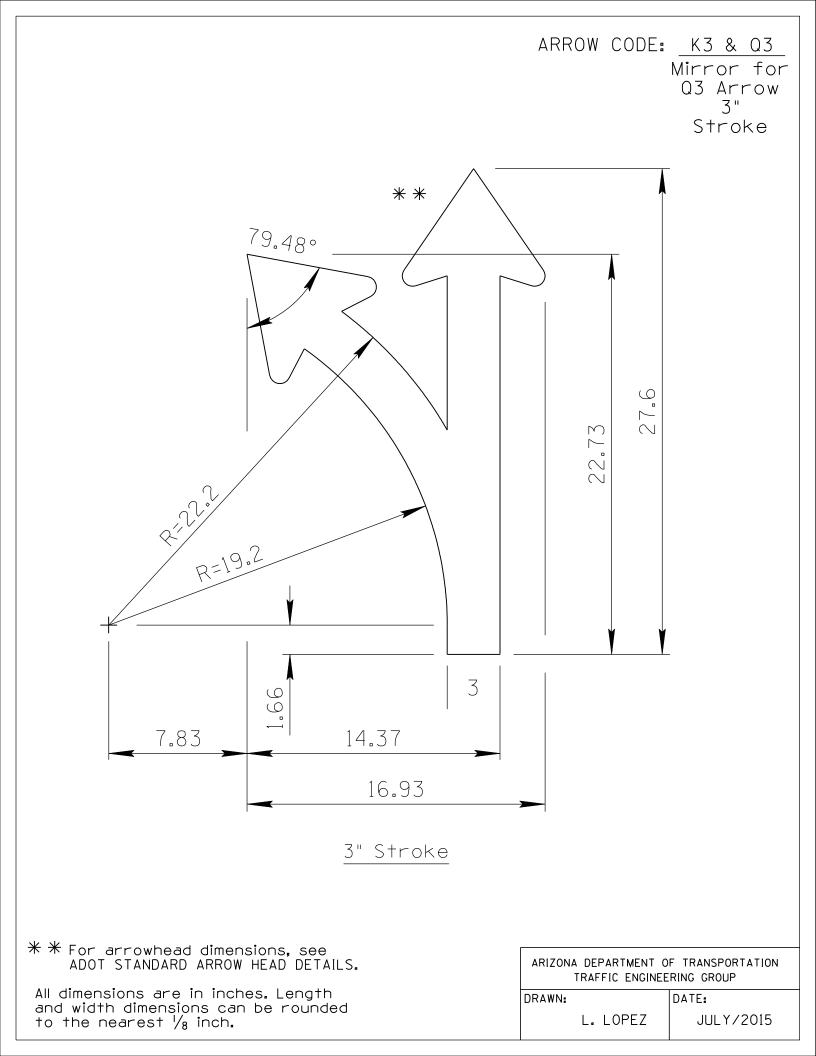

|                                        |                                                                                                 |                                                                                   |                                                                     | CODE<br>SIZE:                |                                          |
|----------------------------------------|-------------------------------------------------------------------------------------------------|-----------------------------------------------------------------------------------|---------------------------------------------------------------------|------------------------------|------------------------------------------|
|                                        |                                                                                                 |                                                                                   |                                                                     |                              | 25 * 7 * 7 * 7 * 7 * 7 * 7 * 7 * 7 * 7 * |
|                                        |                                                                                                 |                                                                                   |                                                                     | _                            | 5<br>5<br>4 * 15                         |
| 4.125                                  |                                                                                                 | 4_→1 1k<br>48                                                                     |                                                                     |                              | * -*                                     |
| R03-08JK(4<br>2.250" Rad               | 48x36-SPCL)WHT;<br>dius, 0.875" Border, (                                                       | 48<br>0.625" Indent, Black on<br>" Stroke; K3 - Arrow, 3                          | White;<br>" Stroke;                                                 | +-4.25->                     | * -*                                     |
| R03-08JK(4<br>2.250" Rad               | 48x36-SPCL)WHT;<br>dius, 0.875" Border, (<br>3" Stroke; Divider, 1                              | 48                                                                                | White;<br>" Stroke;<br>N INCHES                                     |                              |                                          |
| R03-08JK(4<br>2.250" Rad               | 48x36-SPCL)WHT;<br>dius, 0.875" Border, (<br>3" Stroke; Divider, 1                              | 48<br>0.625" Indent, Black on<br>" Stroke; K3 - Arrow, 3<br>ALL DIMENSIONS ARE II | White;<br>" Stroke;<br>N INCHES<br>ARIZONA DEPA                     |                              | RANSPORTATION                            |
| R03-08JK(/<br>2.250" Rac<br>J - Arrow, | 48x36-SPCL)WHT;<br>dius, 0.875" Border, (<br>3" Stroke; Divider, 1<br>COLORS:<br>ARROWS & BORDE | 48<br>0.625" Indent, Black on<br>" Stroke; K3 - Arrow, 3<br>ALL DIMENSIONS ARE II | White;<br>" Stroke;<br>N INCHES<br>ARIZONA DEPA<br>TRAFFI<br>DRAWN: | ARTMENT OF T<br>C ENGINEERIN | RANSPORTATION<br>IG GROUP                |
| R03-08JK(4<br>2.250" Rad               | 48x36-SPCL)WHT;<br>dius, 0.875" Border, (<br>3" Stroke; Divider, 1<br>COLORS:<br>ARROWS & BORDE | 48<br>0.625" Indent, Black on<br>" Stroke; K3 - Arrow, 3<br>ALL DIMENSIONS ARE II | White;<br>" Stroke;<br>N INCHES<br>ARIZONA DEPA<br>TRAFFI<br>DRAWN: | ARTMENT OF T<br>C ENGINEERIN | RANSPORTATION<br>IG GROUP                |