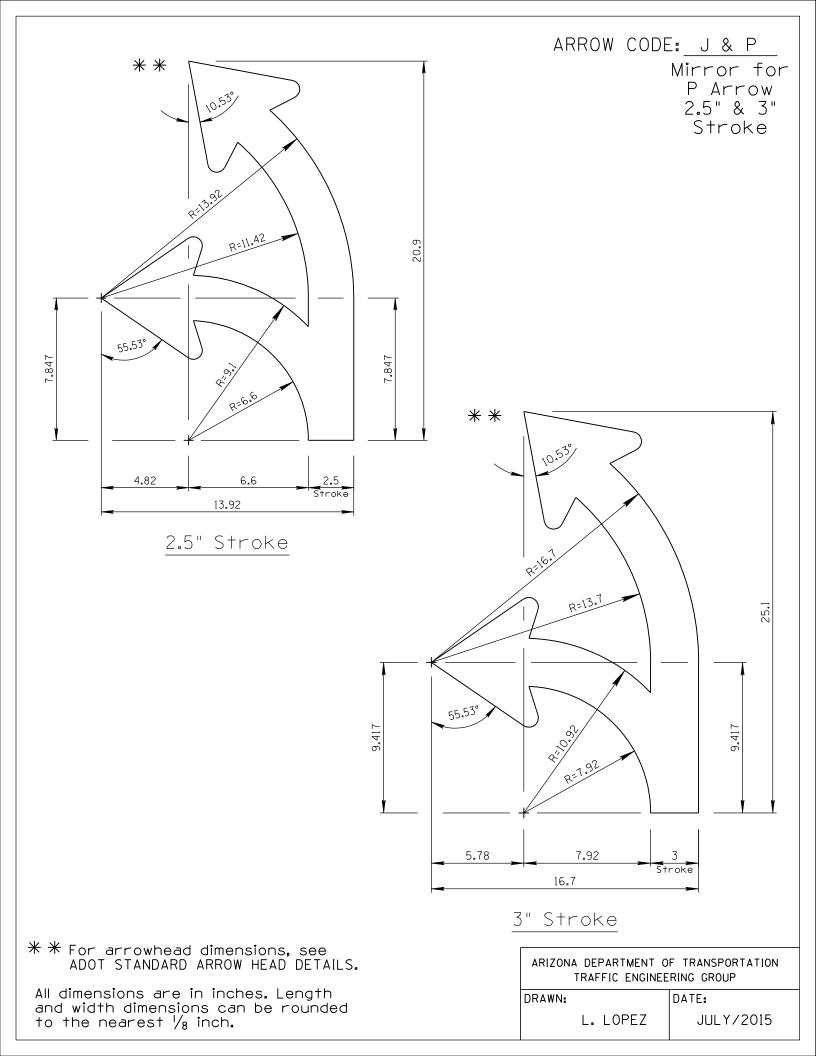

|                                        |                                                                                                 |                                                                                   |                                                                     | CODE<br>SIZE:                |                                          |
|----------------------------------------|-------------------------------------------------------------------------------------------------|-----------------------------------------------------------------------------------|---------------------------------------------------------------------|------------------------------|------------------------------------------|
|                                        |                                                                                                 |                                                                                   |                                                                     |                              | 25 * 7 * 7 * 7 * 7 * 7 * 7 * 7 * 7 * 7 * |
|                                        |                                                                                                 |                                                                                   |                                                                     | _                            | 5<br>5<br>4 * 15                         |
| 4.125                                  |                                                                                                 | 4_→1 1k<br>48                                                                     |                                                                     |                              | * -*                                     |
| R03-08JK(4<br>2.250" Rad               | 48x36-SPCL)WHT;<br>dius, 0.875" Border, (                                                       | 48<br>0.625" Indent, Black on<br>" Stroke; K3 - Arrow, 3                          | White;<br>" Stroke;                                                 | +-4.25->                     | * -*                                     |
| R03-08JK(4<br>2.250" Rad               | 48x36-SPCL)WHT;<br>dius, 0.875" Border, (<br>3" Stroke; Divider, 1                              | 48                                                                                | White;<br>" Stroke;<br>N INCHES                                     |                              |                                          |
| R03-08JK(4<br>2.250" Rad               | 48x36-SPCL)WHT;<br>dius, 0.875" Border, (<br>3" Stroke; Divider, 1                              | 48<br>0.625" Indent, Black on<br>" Stroke; K3 - Arrow, 3<br>ALL DIMENSIONS ARE II | White;<br>" Stroke;<br>N INCHES<br>ARIZONA DEPA                     |                              | RANSPORTATION                            |
| R03-08JK(/<br>2.250" Rac<br>J - Arrow, | 48x36-SPCL)WHT;<br>dius, 0.875" Border, (<br>3" Stroke; Divider, 1<br>COLORS:<br>ARROWS & BORDE | 48<br>0.625" Indent, Black on<br>" Stroke; K3 - Arrow, 3<br>ALL DIMENSIONS ARE II | White;<br>" Stroke;<br>N INCHES<br>ARIZONA DEPA<br>TRAFFI<br>DRAWN: | ARTMENT OF T<br>C ENGINEERIN | RANSPORTATION<br>IG GROUP                |
| R03-08JK(4<br>2.250" Rad               | 48x36-SPCL)WHT;<br>dius, 0.875" Border, (<br>3" Stroke; Divider, 1<br>COLORS:<br>ARROWS & BORDE | 48<br>0.625" Indent, Black on<br>" Stroke; K3 - Arrow, 3<br>ALL DIMENSIONS ARE II | White;<br>" Stroke;<br>N INCHES<br>ARIZONA DEPA<br>TRAFFI<br>DRAWN: | ARTMENT OF T<br>C ENGINEERIN | RANSPORTATION<br>IG GROUP                |