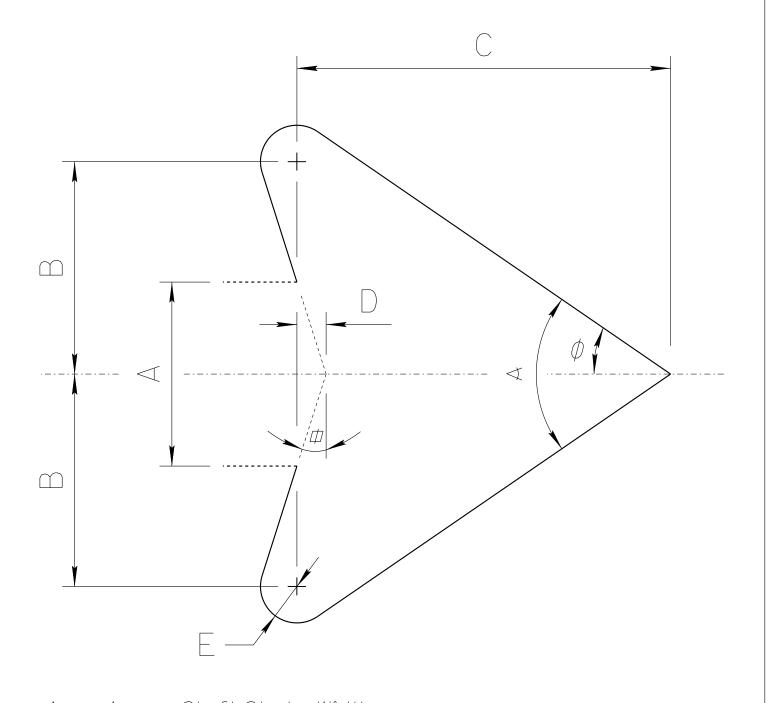

ADOT STANDARD ARROW HEAD DETAILS

 $A = Arrow Shaft Stroke Width \\B = 1.15 x A \\C = 2.025 x A \\D = 0.16169 x A \\E = 0.2 x A \\\Phi = 17.92^{\circ} \\\phi = 34.519^{\circ}$ 

< = 69.038°

| ARIZONA DEPARTMENT OF TRANSPORTATION<br>TRAFFIC ENGINEERING GROUP |             |  |  |  |
|-------------------------------------------------------------------|-------------|--|--|--|
| DRAWN:                                                            | DATE:       |  |  |  |
| L. LOPEZ                                                          | AUGUST/2019 |  |  |  |