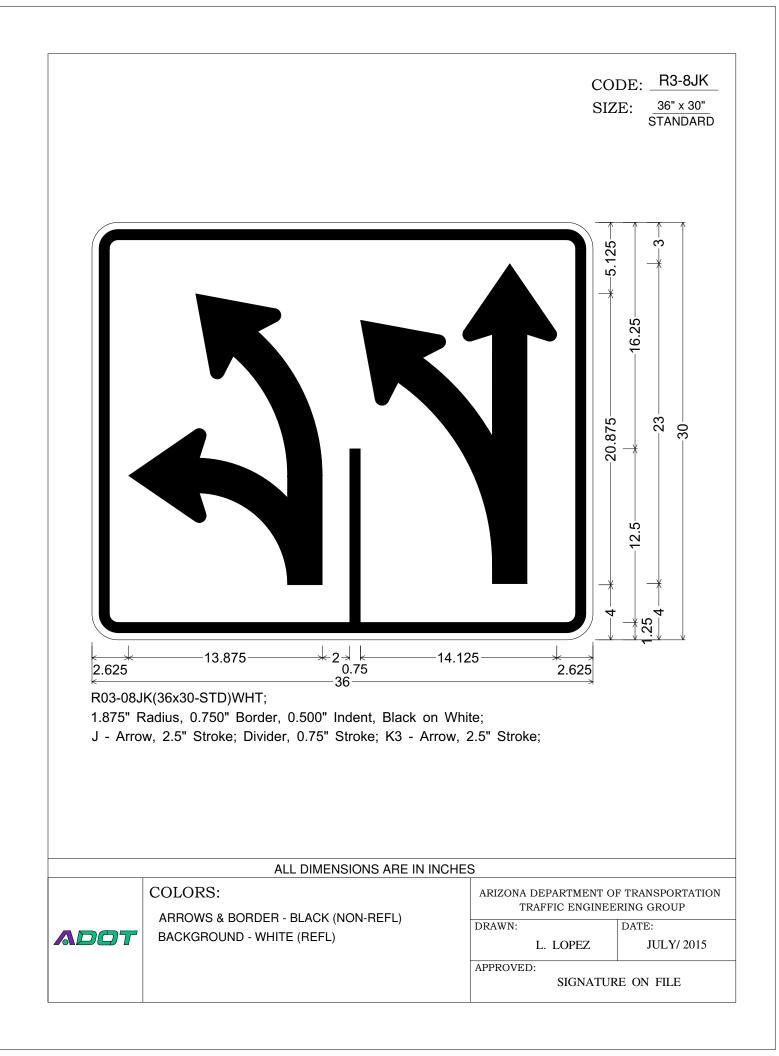

|                                        |                                                                                                 |                                                                                   |                                                                     | CODE<br>SIZE:                |                                          |
|----------------------------------------|-------------------------------------------------------------------------------------------------|-----------------------------------------------------------------------------------|---------------------------------------------------------------------|------------------------------|------------------------------------------|
|                                        |                                                                                                 |                                                                                   |                                                                     |                              | 25 * 7 * 7 * 7 * 7 * 7 * 7 * 7 * 7 * 7 * |
|                                        |                                                                                                 |                                                                                   |                                                                     | _                            | 5<br>5<br>4 * 15                         |
| 4.125                                  |                                                                                                 | 4_→1 1k<br>48                                                                     |                                                                     |                              | * -*                                     |
| R03-08JK(4<br>2.250" Rad               | 48x36-SPCL)WHT;<br>dius, 0.875" Border, (                                                       | 48<br>0.625" Indent, Black on<br>" Stroke; K3 - Arrow, 3                          | White;<br>" Stroke;                                                 | +-4.25->                     | * -*                                     |
| R03-08JK(4<br>2.250" Rad               | 48x36-SPCL)WHT;<br>dius, 0.875" Border, (<br>3" Stroke; Divider, 1                              | 48                                                                                | White;<br>" Stroke;<br>N INCHES                                     |                              |                                          |
| R03-08JK(4<br>2.250" Rad               | 48x36-SPCL)WHT;<br>dius, 0.875" Border, (<br>3" Stroke; Divider, 1                              | 48<br>0.625" Indent, Black on<br>" Stroke; K3 - Arrow, 3<br>ALL DIMENSIONS ARE II | White;<br>" Stroke;<br>N INCHES<br>ARIZONA DEPA                     |                              | RANSPORTATION                            |
| R03-08JK(/<br>2.250" Rac<br>J - Arrow, | 48x36-SPCL)WHT;<br>dius, 0.875" Border, (<br>3" Stroke; Divider, 1<br>COLORS:<br>ARROWS & BORDE | 48<br>0.625" Indent, Black on<br>" Stroke; K3 - Arrow, 3<br>ALL DIMENSIONS ARE II | White;<br>" Stroke;<br>N INCHES<br>ARIZONA DEPA<br>TRAFFI<br>DRAWN: | ARTMENT OF T<br>C ENGINEERIN | RANSPORTATION<br>IG GROUP                |
| R03-08JK(4<br>2.250" Rad               | 48x36-SPCL)WHT;<br>dius, 0.875" Border, (<br>3" Stroke; Divider, 1<br>COLORS:<br>ARROWS & BORDE | 48<br>0.625" Indent, Black on<br>" Stroke; K3 - Arrow, 3<br>ALL DIMENSIONS ARE II | White;<br>" Stroke;<br>N INCHES<br>ARIZONA DEPA<br>TRAFFI<br>DRAWN: | ARTMENT OF T<br>C ENGINEERIN | RANSPORTATION<br>IG GROUP                |