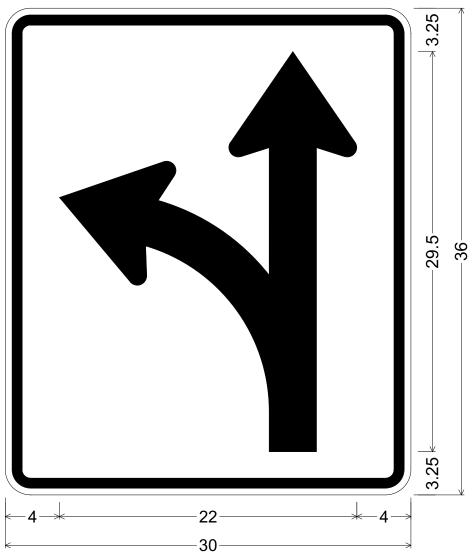

CODE: R3-6L

SIZE: <u>30" x 36"</u>

STANDARD

R03-06L(30x36-STD)WHT;

1.875" Radius, 0.750" Border, 0.500" Indent, Black on White;

K - Arrow, 3.5" Stroke;

### ALL DIMENSIONS ARE IN INCHES

### COLORS:

ARROW GRAPHICS & BORDER - BLACK (NON-REFL) BACKGROUND - WHITE (REFL)

ARIZONA DEPARTMENT OF TRANSPORTATION
TRAFFIC ENGINEERING GROUP

DRAWN:

DATE:

L. LOPEZ

JULY / 2015

APPROVED: