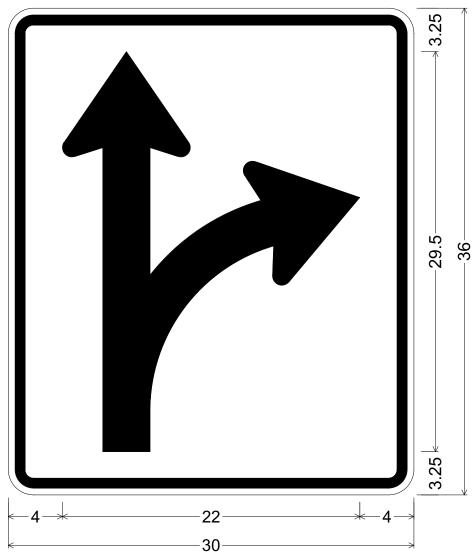

## ALL DIMENSIONS ARE IN INCHES COLORS: ARROW GRAPHICS & BORDER - BLACK (NON-REFL) BACKGROUND - WHITE (REFL) APPROVED: SIGNATURE ON FILE

CODE: <u>R3-6R</u>

SIZE: 30" x 36"

STANDARD

R03-06R(30x36-STD)WHT;

1.875" Radius, 0.750" Border, 0.500" Indent, Black on White;

Q - Arrow, 3.5" Stroke;

COLORS:

### ALL DIMENSIONS ARE IN INCHES

ARROW GRAPHICS & BORDER - BLACK (NON-REFL)
BACKGROUND - WHITE (REFL)

ARIZONA DEPARTMENT OF TRANSPORTATION
TRAFFIC ENGINEERING GROUP

DRAWN:

DATE:

L. LOPEZ

JULY / 2015

APPROVED: