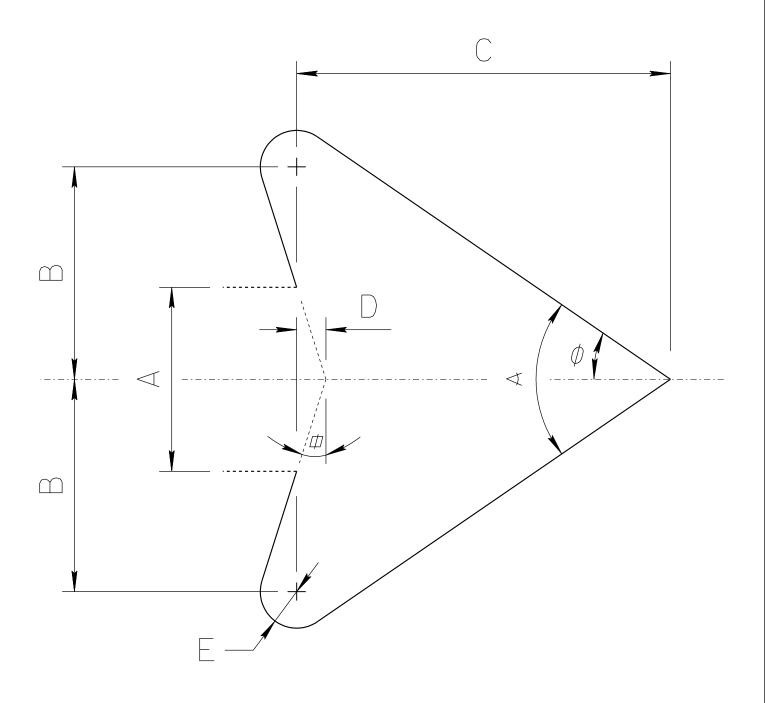

## ADOT STANDARD ARROW HEAD DETAILS

A = Arrow Shaft Stroke Width

 $B = 1.15 \times A$ 

 $C = 2.025 \times A$ 

 $D = 0.16169 \times A$ 

 $E = 0.2 \times A$ 

Ф = 17.92°

 $\phi = 34.519^{\circ}$ 