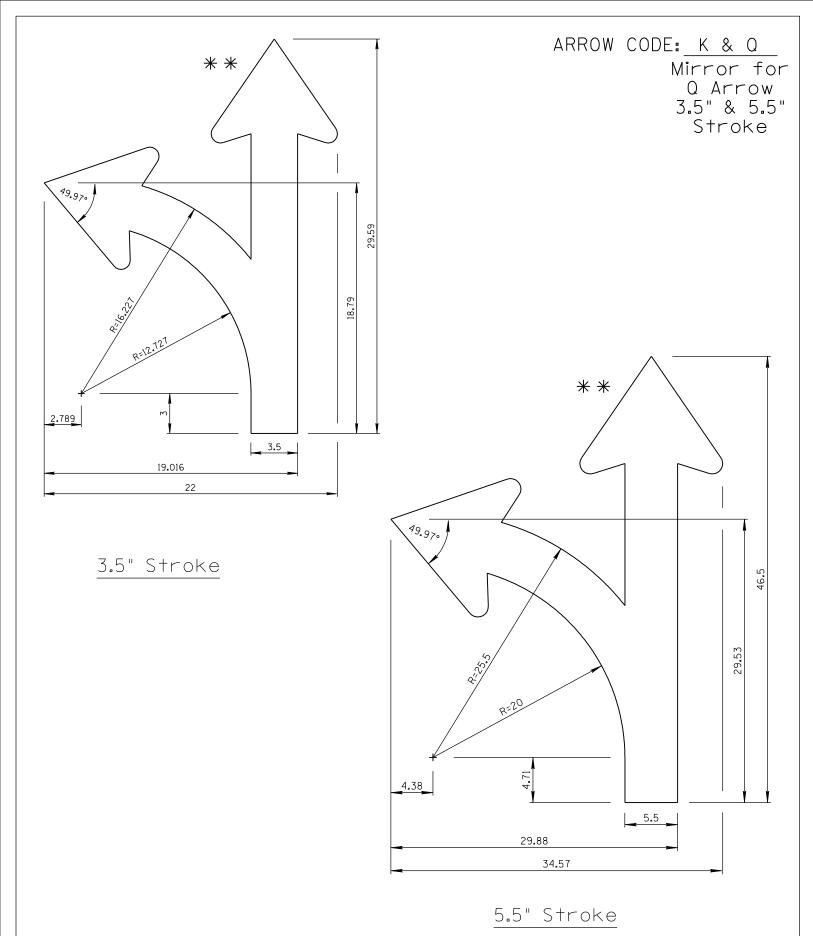

# ALL DIMENSIONS ARE IN INCHES COLORS: ARROW GRAPHICS & BORDER - BLACK (NON-REFL) BACKGROUND - WHITE (REFL) APPROVED: SIGNATURE ON FILE

\* \* For arrowhead dimensions, see ADOT STANDARD ARROW HEAD DETAILS.

All dimensions are in inches. Length and width dimensions can be rounded to the nearest  $\frac{1}{8}$  inch.

ARIZONA DEPARTMENT OF TRANSPORTATION TRAFFIC ENGINEERING GROUP

DRAWN: DATE:
L. LOPEZ JULY/2015