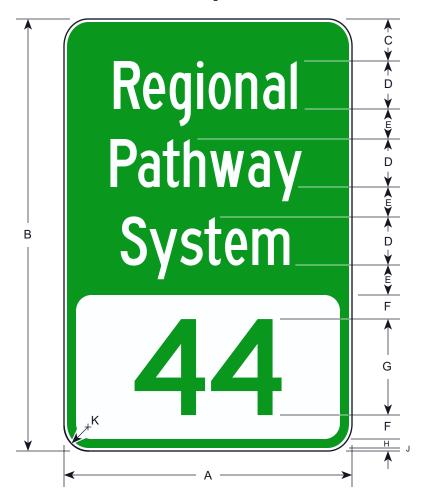

DRAWN: DATE:

R. C. MOEUR

JULY / 2015

APPROVED:

SIGNATURE ON FILE

CODE: <u>M1-8a</u>

NAMED ROUTE

All numerals / legend centered

| Α  | В  | С    | D  | Е    | F    | G  | Н     | J     | K   |
|----|----|------|----|------|------|----|-------|-------|-----|
| 12 | 18 | 1.75 | 2C | 1.25 | 1    | 4D | 0.375 | 0.125 | 1.5 |
| 18 | 24 | 2    | 3C | 1.25 | 1.25 | 6D | 0.5   | 0.25  | 1.5 |

## ALL DIMENSIONS ARE IN INCHES

## **COLORS:**

LEGEND (TOP) - WHITE (REFL)
LEGEND (BOTTOM) - GREEN (REFL)
BACKGROUND (OUTER) - GREEN (REFL)
BACKGROUND (INNER) - WHITE (REFL)

ARIZONA DEPARTMENT OF TRANSPORTATION TRAFFIC ENGINEERING GROUP