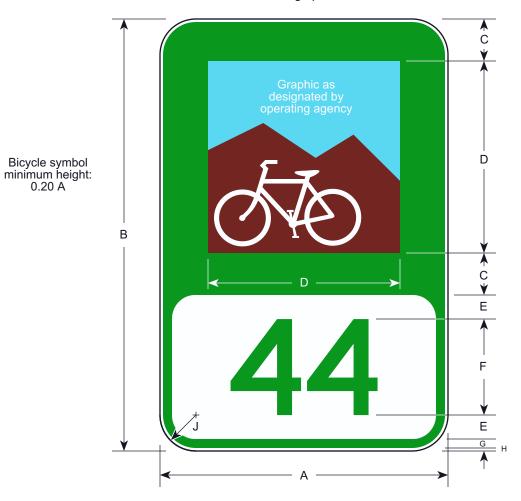

CODE: <u>M1-8a</u> GRAPHIC OPTION

## All numerals / graphics centered

| Α  | В  | С     | D  | Е    | F  | G     | Ι     | J   |
|----|----|-------|----|------|----|-------|-------|-----|
| 12 | 18 | 1.75  | 8  | 1    | 4D | 0.375 | 0.125 | 1.5 |
| 18 | 24 | 1.375 | 12 | 1.25 | 6D | 0.5   | 0.25  | 1.5 |

## ALL DIMENSIONS ARE IN INCHES

LEGEND - GREEN (REFL) BACKGROUND (OUTER) - GREEN (REFL) BACKGROUND (INNER) - WHITE (REFL) GRAPHIC - AS DESIGNATED BY AGENCY (REFL) ARIZONA DEPARTMENT OF TRANSPORTATION TRAFFIC ENGINEERING GROUP