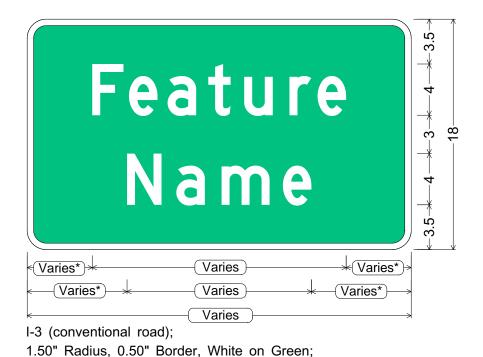

Sign width varies based on feature name. Sign width varies in 6" increments. If sign width is an issue, reduce edge or text spacing or use Series C. Horizontally center legend text.

CODE: \_I-3

SIZE: VAR x 18"

STANDARD

# ALL DIMENSIONS ARE IN INCHES

COLORS:

LEGEND & BORDER - WHITE (REFL) BACKGROUND - GREEN (REFL)

"Feature" D; "Name" D;

ARIZONA DEPARTMENT OF TRANSPORTATION
TRAFFIC ENGINEERING GROUP

DRAWN:

DATE:

R. C. MOEUR