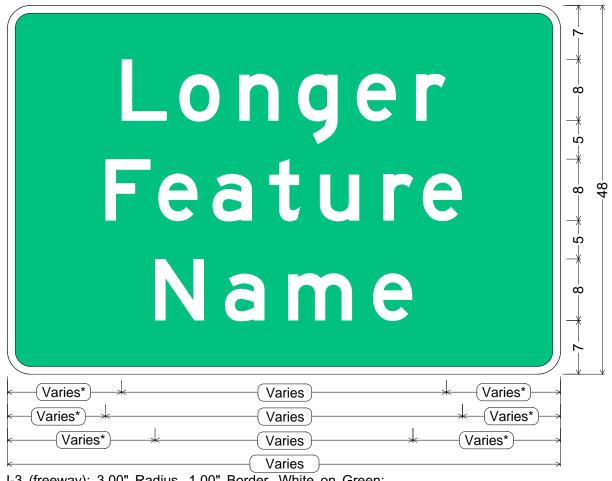

### COLORS:

LEGEND & BORDER - WHITE (REFL) BACKGROUND - GREEN (REFL) ARIZONA DEPARTMENT OF TRANSPORTATION
TRAFFIC ENGINEERING GROUP

DRAWN:

DATE:

R. C. MOEUR

MAY / 2016

APPROVED:

Sign width varies based on feature name. Sign width varies in even foot increments. If sign width is an issue, reduce edge or text spacing or use Series D. Horizontally center legend text.

CODE: I-3

SIZE: VAR x 48"

FREEWAY

I-3 (freeway); 3.00" Radius, 1.00" Border, White on Green; "Longer" E; "Feature" E; "Name" E;

#### ALL DIMENSIONS ARE IN INCHES

COLORS:

LEGEND & BORDER - WHITE (REFL)
BACKGROUND - GREEN (REFL)

ARIZONA DEPARTMENT OF TRANSPORTATION
TRAFFIC ENGINEERING GROUP

DRAWN:

DATE:

R. C. MOEUR

MAY / 2016