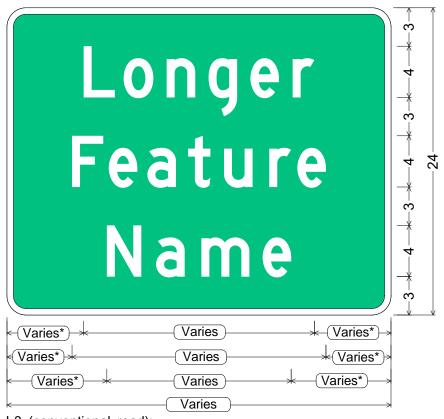

MAY / 2016

APPROVED:

Sign width varies based on feature name. Sign width varies in 6" increments. If sign width is an issue, reduce edge or text spacing or use Series C. Horizontally center legend text.

CODE: \_I-3

VAR x 24" SIZE:

STANDARD

I-3 (conventional road);

1.50" Radius, 0.50" Border, White on Green;

"Longer" D; "Feature" D; "Name" D;

#### ALL DIMENSIONS ARE IN INCHES

COLORS:

LEGEND & BORDER - WHITE (REFL) BACKGROUND - GREEN (REFL)

ARIZONA DEPARTMENT OF TRANSPORTATION TRAFFIC ENGINEERING GROUP

DRAWN:

DATE:

R. C. MOEUR

MAY / 2016