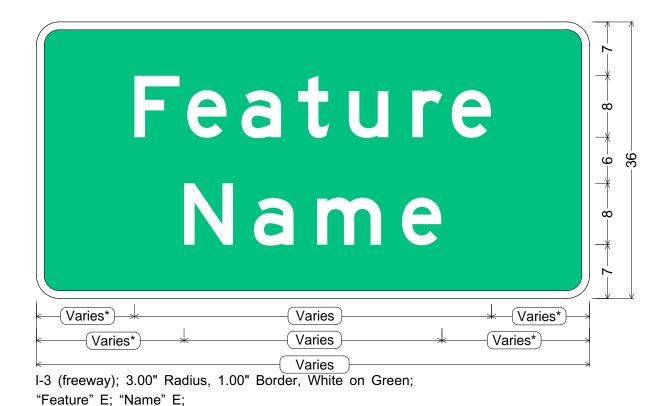

APPROVED:

Sign width varies based on feature name. Sign width varies in even foot increments. If sign width is an issue, reduce edge or text spacing or use Series D. Horizontally center legend text.

CODE: I-3

SIZE: VAR x 36"

FREEWAY

# ALL DIMENSIONS ARE IN INCHES

### COLORS:

LEGEND & BORDER - WHITE (REFL) BACKGROUND - GREEN (REFL) ARIZONA DEPARTMENT OF TRANSPORTATION
TRAFFIC ENGINEERING GROUP

DRAWN:

DATE:

R. C. MOEUR

MAY / 2016

APPROVED:

Sign width varies based on feature name. Sign width varies in even foot increments. If sign width is an issue, reduce edge or text spacing or use Series D. Horizontally center legend text.