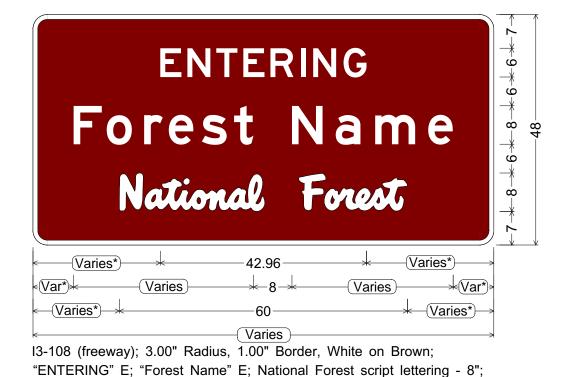

APPROVED:

SIGNATURE ON FILE

Sign width varies based on forest name. Sign width varies in even foot increments. If sign width is an issue, reduce edge or text spacing or use Series C.

\* Center legend package horizontally on panel.

CODE: 13-108

SIZE: VAR x 48"

FREEWAY