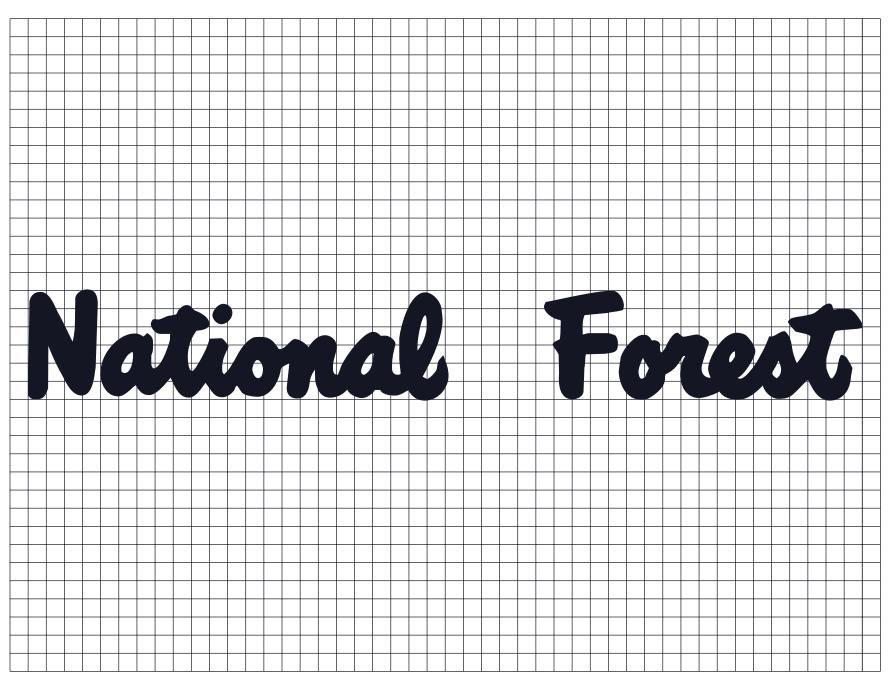

on Brown; "ENTERING" D; "Forest Name" D; National Forest script lettering - 6";

## ALL DIMENSIONS ARE IN INCHES

COLORS:

LEGEND & BORDER - WHITE (REFL)
BACKGROUND - BROWN (REFL)

ARIZONA DEPARTMENT OF TRANSPORTATION
TRAFFIC ENGINEERING GROUP

DRAWN:

DATE:

R. C. MOEUR

MAY / 2016

APPROVED:

SIGNATURE ON FILE



Sign width varies based on forest name. Sign width varies in even foot increments. If sign width is an issue, reduce edge or text spacing or use Series C.

\* Center legend package horizontally on panel.

CODE: 13-108

SIZE: VAR x 48"

FREEWAY



## ALL DIMENSIONS ARE IN INCHES

COLORS:

LEGEND & BORDER - WHITE (REFL) BACKGROUND - BROWN (REFL) ARIZONA DEPARTMENT OF TRANSPORTATION
TRAFFIC ENGINEERING GROUP

DRAWN:

DATE:

R. C. MOEUR

MAY / 2016

APPROVED:

SIGNATURE ON FILE





13-108, I3-108a symbol grid