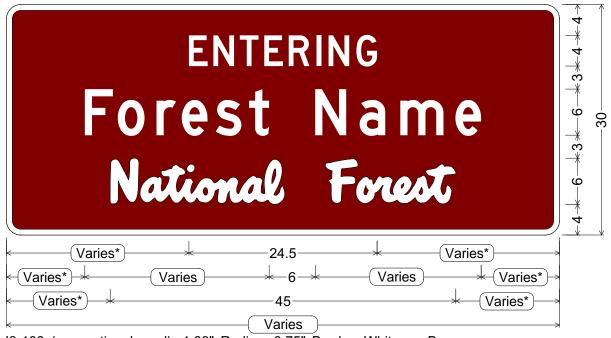

Sign width varies based on forest name. Sign width varies in even foot increments. If sign width is an issue, reduce edge or text spacing or use Series C.

\* Center entire legend package horizontally on panel.

CODE: \_I3-108

SIZE: VAR x 30"

STANDARD

I3-108 (conventional road); 1.88" Radius, 0.75" Border, White on Brown; "ENTERING" D; "Forest Name" D; National Forest script lettering - 6";