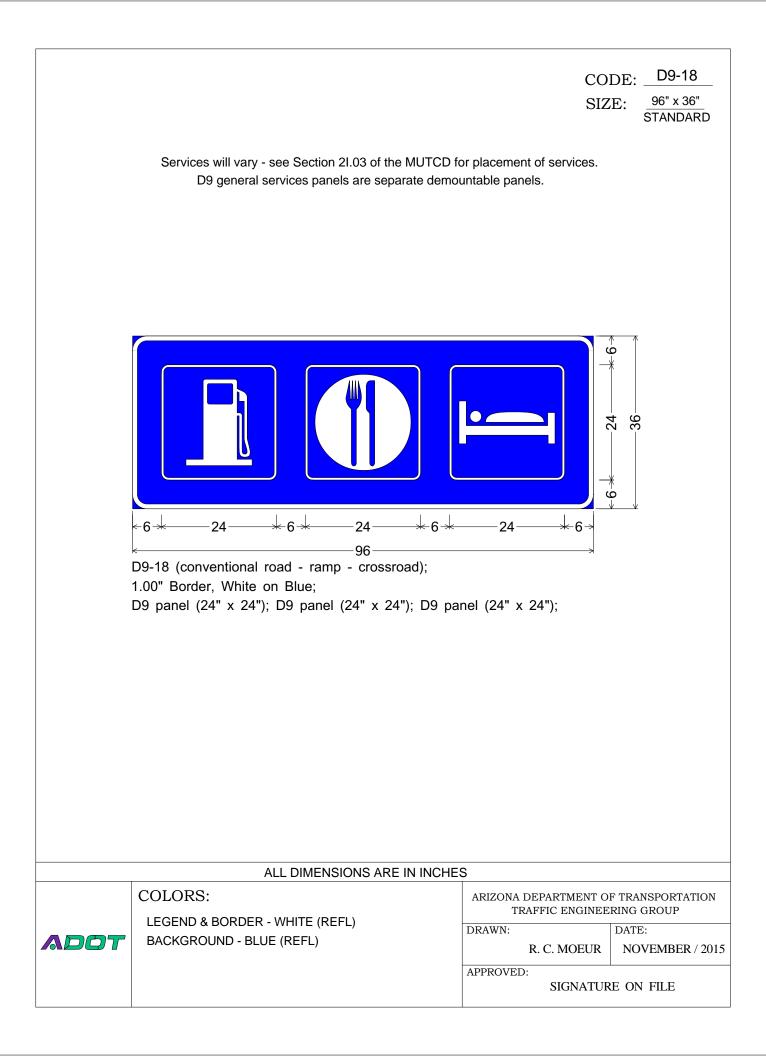

|                                                                                                                                                                                                                        |                                                                       | CO<br>SIZ                            | DE: <u>D9-18</u><br>E: <u>120" x 48"</u><br>FREEWAY |
|------------------------------------------------------------------------------------------------------------------------------------------------------------------------------------------------------------------------|-----------------------------------------------------------------------|--------------------------------------|-----------------------------------------------------|
| Services will vary - see Section 2I.03 of the MUTCD for placement of services.<br>D9 general services panels are separate demountable panels.<br>Use with appropriate E1-5P exit number plaque with a blue background. |                                                                       |                                      |                                                     |
| F                                                                                                                                                                                                                      |                                                                       |                                      |                                                     |
| 20<br>                                                                                                                                                                                                                 |                                                                       |                                      |                                                     |
| ALL DIMENSIONS ARE IN INCHES                                                                                                                                                                                           |                                                                       |                                      |                                                     |
| ADOT                                                                                                                                                                                                                   | COLORS:<br>LEGEND & BORDER - WHITE (REFL)<br>BACKGROUND - BLUE (REFL) | ARIZONA DEPARTMENT OF TRANSPORTATION |                                                     |
|                                                                                                                                                                                                                        |                                                                       | TRAFFIC ENGINEE                      | RING GROUP<br>DATE:                                 |
|                                                                                                                                                                                                                        |                                                                       | R. C. MOEUR                          | NOVEMBER / 2015                                     |
|                                                                                                                                                                                                                        |                                                                       | APPROVED:<br>SIGNATURE ON FILE       |                                                     |