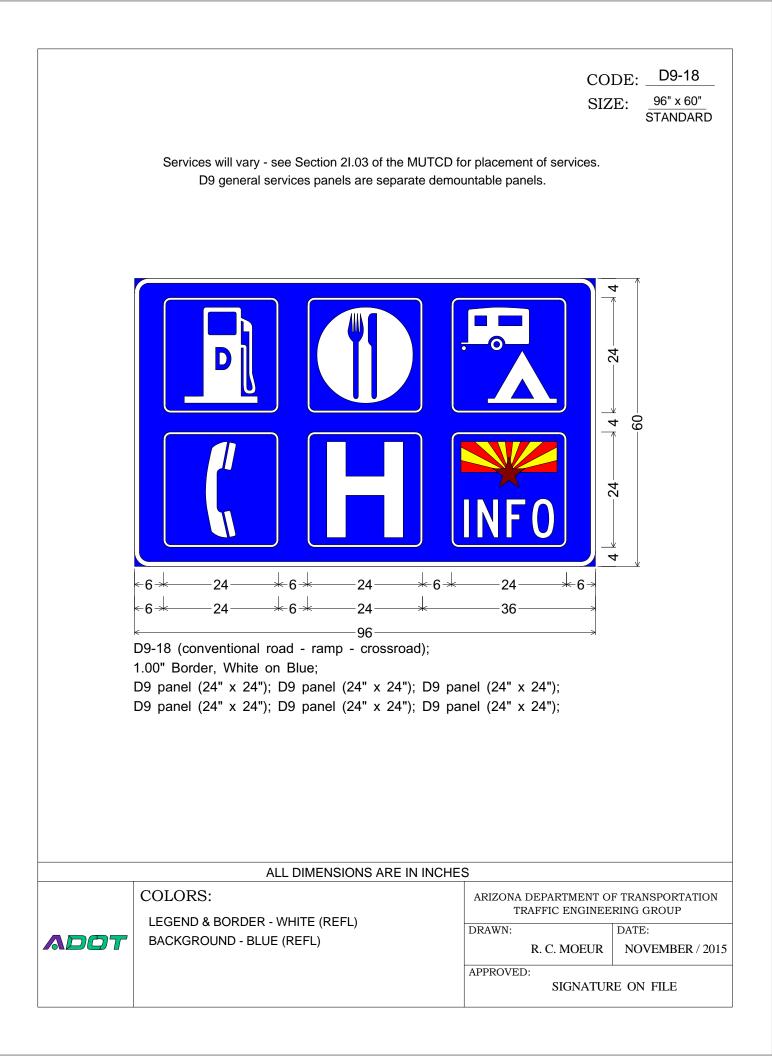

|                                                                                                                                                                                                                        |                                                                       | CO<br>SIZ                            | DE: <u>D9-18</u><br>E: <u>120" x 48"</u><br>FREEWAY |
|------------------------------------------------------------------------------------------------------------------------------------------------------------------------------------------------------------------------|-----------------------------------------------------------------------|--------------------------------------|-----------------------------------------------------|
| Services will vary - see Section 2I.03 of the MUTCD for placement of services.<br>D9 general services panels are separate demountable panels.<br>Use with appropriate E1-5P exit number plaque with a blue background. |                                                                       |                                      |                                                     |
| F                                                                                                                                                                                                                      |                                                                       |                                      |                                                     |
| 20<br>                                                                                                                                                                                                                 |                                                                       |                                      |                                                     |
| ALL DIMENSIONS ARE IN INCHES                                                                                                                                                                                           |                                                                       |                                      |                                                     |
| ADOT                                                                                                                                                                                                                   | COLORS:<br>LEGEND & BORDER - WHITE (REFL)<br>BACKGROUND - BLUE (REFL) | ARIZONA DEPARTMENT OF TRANSPORTATION |                                                     |
|                                                                                                                                                                                                                        |                                                                       | TRAFFIC ENGINEE                      | RING GROUP<br>DATE:                                 |
|                                                                                                                                                                                                                        |                                                                       | R. C. MOEUR                          | NOVEMBER / 2015                                     |
|                                                                                                                                                                                                                        |                                                                       | APPROVED:<br>SIGNATURE ON FILE       |                                                     |