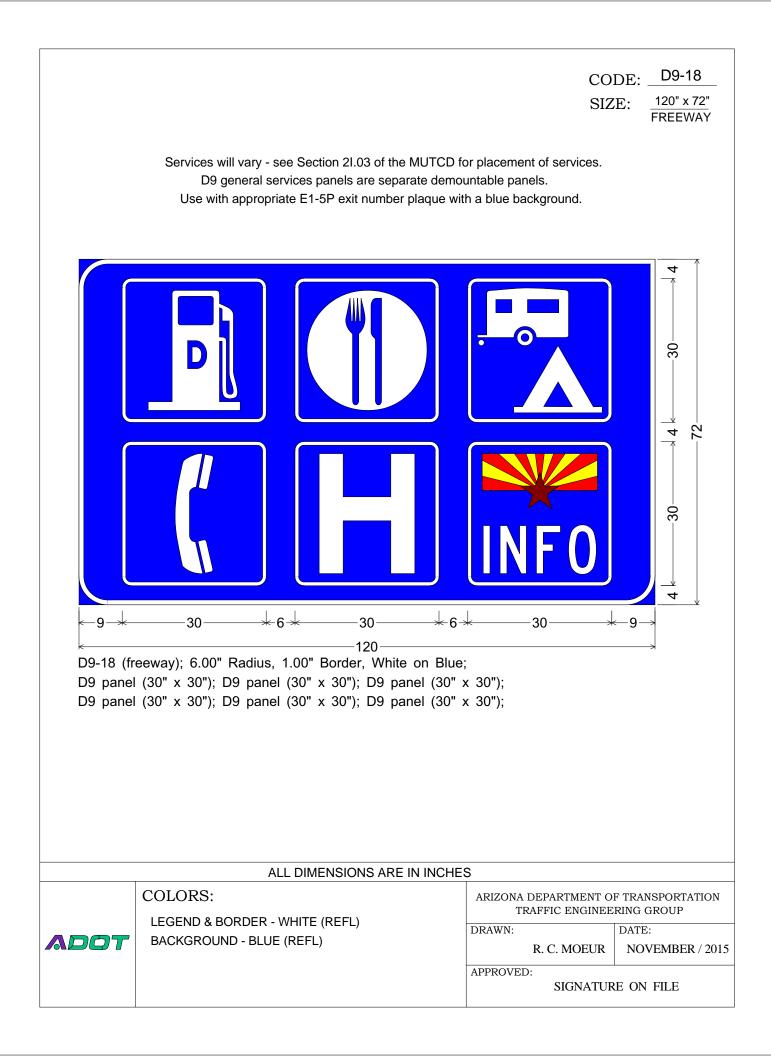

|                                                                                                                                                                                                                        |                                                                       | CO<br>SIZ                            | DE: <u>D9-18</u><br>E: <u>120" x 48"</u><br>FREEWAY |
|------------------------------------------------------------------------------------------------------------------------------------------------------------------------------------------------------------------------|-----------------------------------------------------------------------|--------------------------------------|-----------------------------------------------------|
| Services will vary - see Section 2I.03 of the MUTCD for placement of services.<br>D9 general services panels are separate demountable panels.<br>Use with appropriate E1-5P exit number plaque with a blue background. |                                                                       |                                      |                                                     |
| F                                                                                                                                                                                                                      |                                                                       |                                      |                                                     |
| 20<br>                                                                                                                                                                                                                 |                                                                       |                                      |                                                     |
| ALL DIMENSIONS ARE IN INCHES                                                                                                                                                                                           |                                                                       |                                      |                                                     |
| ADOT                                                                                                                                                                                                                   | COLORS:<br>LEGEND & BORDER - WHITE (REFL)<br>BACKGROUND - BLUE (REFL) | ARIZONA DEPARTMENT OF TRANSPORTATION |                                                     |
|                                                                                                                                                                                                                        |                                                                       | TRAFFIC ENGINEE                      | RING GROUP<br>DATE:                                 |
|                                                                                                                                                                                                                        |                                                                       | R. C. MOEUR                          | NOVEMBER / 2015                                     |
|                                                                                                                                                                                                                        |                                                                       | APPROVED:<br>SIGNATURE ON FILE       |                                                     |