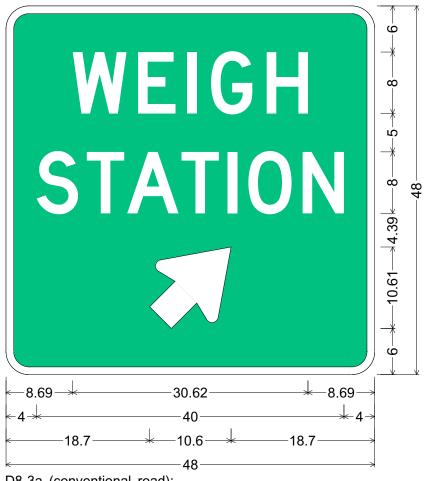

D8-3a CODE:

48" x 48" SIZE:

STANDARD

For use only in exit gore (not for use as roadside exit direction sign). Size modified in accordance with Section 2A.11 of the Arizona Supplement.

D8-3a (conventional road);

3.00" Radius, 1.00" Border, White on Green;

"WEIGH" D; "STATION" D specified length;

Arrow 8" Type D1 - 13.00" 45°;

## ALL DIMENSIONS ARE IN INCHES

COLORS:

LEGEND & BORDER - WHITE (REFL) BACKGROUND - GREEN (REFL)

ARIZONA DEPARTMENT OF TRANSPORTATION TRAFFIC ENGINEERING GROUP

DRAWN:

DATE:

R. C. MOEUR

NOVEMBER / 2015