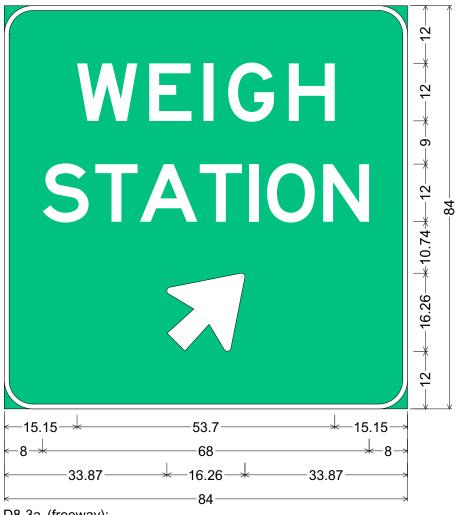

APPROVED:

SIGNATURE ON FILE

CODE: \_D8-3a

84" x 84" SIZE:

**FREEWAY** 

For use only in exit gore (not for use as roadside exit direction sign).

D8-3a (freeway);

6.00" Radius, 1.00" Border, White on Green;

"WEIGH" E; "STATION" E specified length;

Arrow 10-13.33 Type B - 20.00" 45°;

## ALL DIMENSIONS ARE IN INCHES

LEGEND & BORDER - WHITE (REFL) BACKGROUND - GREEN (REFL)

ARIZONA DEPARTMENT OF TRANSPORTATION TRAFFIC ENGINEERING GROUP

DRAWN:

DATE:

R. C. MOEUR

NOVEMBER / 2015

APPROVED: