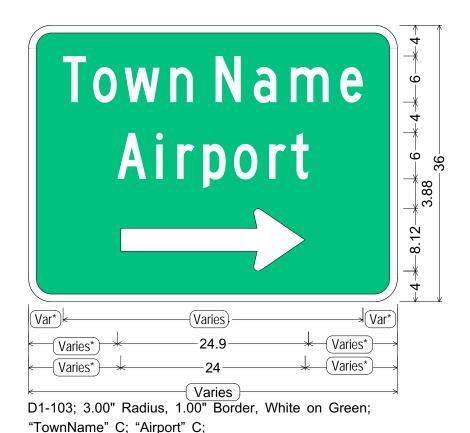

Sign width varies based on destination(s). Sign width varies in even foot increments.

If sign width is an issue, reduce edge or text spacing or use Series B.

On multi-line signs, horizontally center destination text groupings relative to one another.

\* Center entire legend package (shields, text, arrow) horizontally on each panel or sub-panel.

CODE: \_D1-103

SIZE: VAR x 36"

STANDARD

## ALL DIMENSIONS ARE IN INCHES

COLORS:

LEGEND & BORDER - WHITE (REFL)
BACKGROUND - GREEN (REFL)

Arrow 6" Type D4 - 24.00" 0°;

ARIZONA DEPARTMENT OF TRANSPORTATION
TRAFFIC ENGINEERING GROUP

R. C. MOEUR

DRAWN: