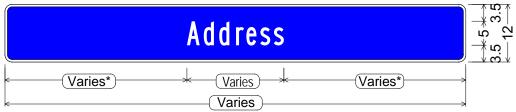

Sign width varies based on destination(s). Sign width varies in even foot increments.

If sign width is an issue, reduce edge or text spacing or use D1-102bP.

\* Center entire legend package horizontally on each panel.

Maximum width should not exceed the D1-101 or D1-104 panel with which it is installed.

CODE: D1-102aP

SIZE: VAR x 12"

STANDARD

Use D1-102aP for single-line addresses.

D1-102aP; 1.50" Radius, 0.50" Border, White on Blue;

"Address" B;

## ALL DIMENSIONS ARE IN INCHES

COLORS:

LEGEND & BORDER - WHITE (REFL)
BACKGROUND - BLUE (REFL)

ARIZONA DEPARTMENT OF TRANSPORTATION TRAFFIC ENGINEERING GROUP

R. C. MOEUR

DRAWN:

DATE:

NOVEMBER / 2015