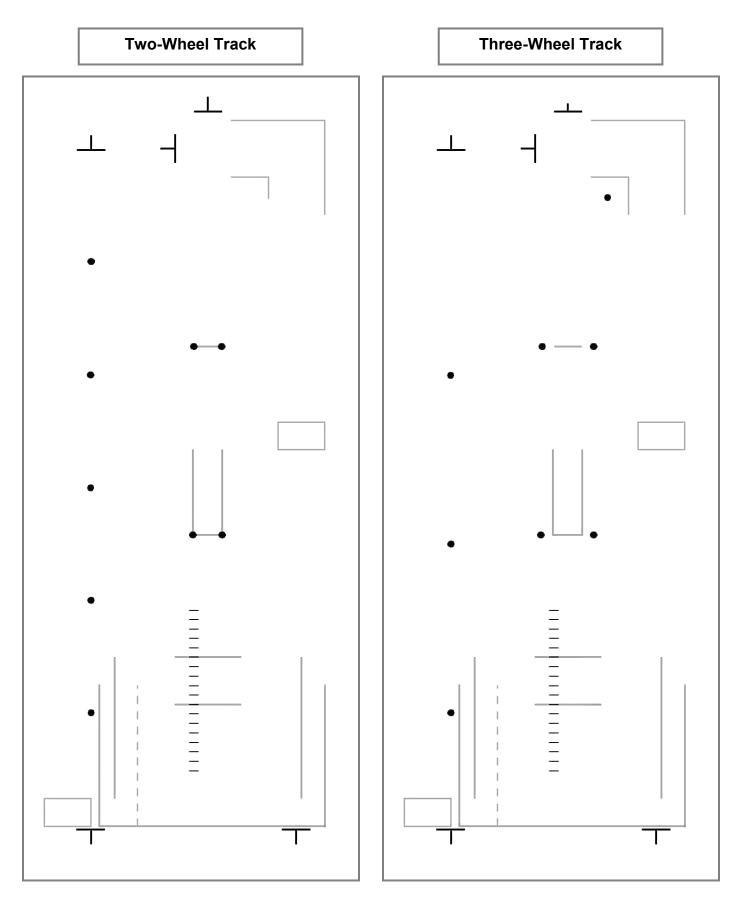

## MOTORCYCLE **INCIDENT REPORT**

40-4001 R10/23 azdot.gov

| MVD Office                                   | Report Date              | Accident Date         | Time of Accident    | Weather Cond | litions                   |                                   |
|----------------------------------------------|--------------------------|-----------------------|---------------------|--------------|---------------------------|-----------------------------------|
| Customer Name                                |                          |                       | Driver License Numb | ber          | Phone                     |                                   |
|                                              |                          |                       |                     |              | ( )                       |                                   |
| Mailing Address                              |                          |                       | City                |              | State                     | Zip                               |
| Year                                         | Make                     |                       | Size (cc/HP)        |              | Plate Numl                | ber                               |
| Skill Test Exercise being conduct            | ed (show positioning     | on diagram)           |                     |              |                           |                                   |
| □ 1 □ 2 □ 3 □ 4 □ 5<br>Explain What Happened | □ 6 □ 7 □ Othe           | er (please explain):  |                     |              |                           |                                   |
| Explain what happened                        |                          |                       |                     |              |                           |                                   |
|                                              |                          |                       |                     |              |                           |                                   |
| Describe Injuries (sirels lesstion           | of injurion)             |                       |                     |              |                           |                                   |
| Describe Injuries (circle location           | or injuries)             |                       |                     | ¢            | 7                         | $\bigcirc$                        |
|                                              |                          |                       |                     |              | 5                         |                                   |
|                                              |                          |                       |                     | / /          | $\langle \langle \rangle$ |                                   |
|                                              |                          |                       |                     | G.           | 12                        |                                   |
|                                              |                          |                       |                     | 400          |                           | 400 000                           |
|                                              |                          |                       |                     |              | 23                        | $\langle \langle \rangle \rangle$ |
|                                              |                          |                       |                     |              | 2                         | 216                               |
| Was emergency care given? (ple               | ase explain)             |                       |                     | Ŵ            | UP.                       |                                   |
| □ Yes □ No, customer declin                  |                          |                       |                     |              |                           |                                   |
| Motorcycle/Other Property Dama               | ge (circle location of r | motorcycle damage)    |                     |              |                           |                                   |
|                                              |                          |                       |                     |              |                           |                                   |
|                                              |                          |                       |                     |              |                           |                                   |
|                                              |                          |                       |                     |              |                           |                                   |
|                                              |                          |                       |                     |              |                           |                                   |
|                                              |                          |                       |                     |              |                           |                                   |
| 1227 982                                     |                          |                       |                     |              |                           |                                   |
| q P                                          |                          | 1                     |                     |              |                           |                                   |
| TROP                                         | 60                       | 6                     |                     |              |                           | na                                |
| 000                                          | 0.m                      | -                     |                     |              | -                         | -0.0                              |
|                                              | - 72-                    | ALL DATE OF THE OWNER |                     | Carlos and   | 1 mm                      | - Mr.                             |
|                                              |                          | Carl 1                | 7 9                 |              |                           |                                   |
|                                              | ( dhe V                  |                       | 21                  | and the      |                           | 425                               |
| 0==0                                         |                          |                       |                     |              |                           |                                   |
|                                              |                          |                       |                     |              |                           |                                   |
| Witness Names, Mailing Address               | es and Phones            |                       |                     |              |                           |                                   |
| 1.                                           |                          |                       |                     |              |                           |                                   |
|                                              |                          |                       |                     |              |                           |                                   |
| 2.                                           |                          |                       |                     |              |                           |                                   |