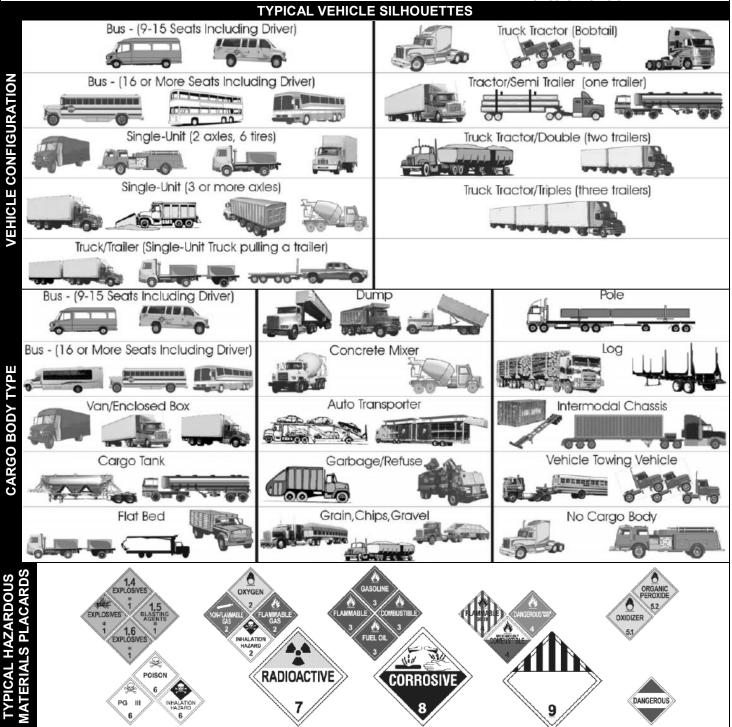

n weight rating (GCWR) of more that 10,000 pounds used on public highways

**OR** Any motor vehicle with seating to transport nine (9) or more people, including the driver's seat

**OR** Any motor vehicle displaying a hazardous materials placard (regardless of weight)

A fatality: <u>any</u> person(s) killed in or outside of <u>any</u> vehicle (truck, bus, car, etc.) involved in the crash or who dies within 30 days of the crash as a result of any injury sustained in the crash

An injury: <u>any</u> person(s) injured as a result of the crash who immediately receives medical treatment away from the crash scene

...AND RESULTS IN

 A tow-away: <u>any</u> motor vehicle (truck, bus, car etc.) disabled as a result of the crash and transported away from the scene by a tow truck or other vehicle



01-2710 R01/22