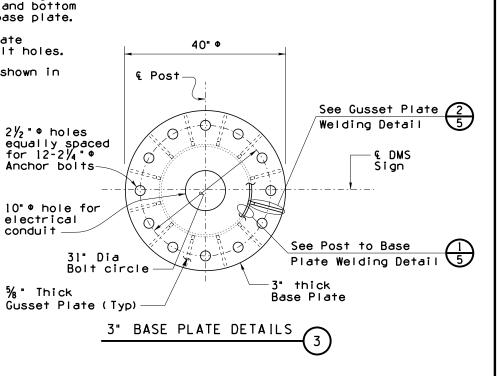

 $2\frac{1}{2}$  + holes

Anchor bolts-

10" • hole for

electrical

5% Thick

conduit

Drilled shaft concrete shall be class S, and shall be placed within undisturbed material or compacted embankment.

Top of drilled shaft shall be formed to 1'-O below ground surface. Compacted backfill shall be in place prior to erecting post.

Provide bolt template during installation of anchor bolts. The bolt template shall be fabricated of  $\frac{1}{4}$  thick (Min.) steel plate, similar to anchor plate details, and shall be match drilled to each base plate.