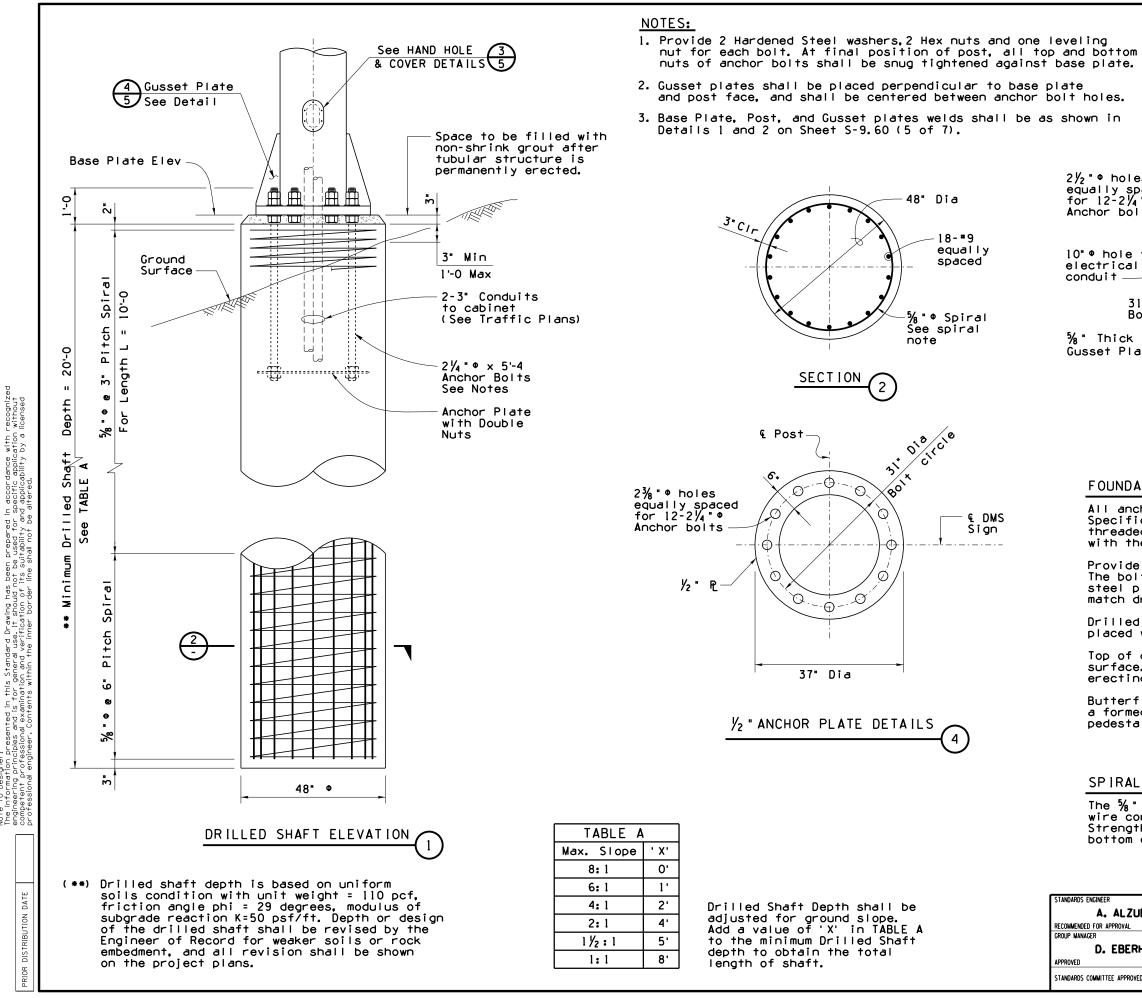

 $2\frac{1}{2}$  + holes

Anchor bolts-

10" • hole for

electrical

5% Thick

conduit

Drilled shaft concrete shall be class S, and shall be placed within undisturbed material or compacted embankment.

Top of drilled shaft shall be formed to 1'-O below ground surface. Compacted backfill shall be in place prior to erecting post.

Butterfly sign structure foundation in the median includes a formed pedestal. See SD 9.10 (5 of 5) for median formed pedestal details.

## SPIRAL NOTE:

The  $\frac{5}{8}$  diameter spiral shall be cold drawn steel wire conforming to AASHTO M32 except minimum Yield Strength = 60,000 psi. Lap  $1\frac{1}{2}$  turns at top and bottom of spiral.

## FOUNDATION NOTES:

All anchor bolts shall conform to ASTM F1554 Grade 55 Specifications. The upper 1'-2 and lower 6' shall be threaded. The upper 1'-8 shall be galvanized in accordance with the requirements of ASTM A153.

Provide bolt template during installation of anchor bolts. The bolt template shall be fabricated of  $\frac{1}{4}$  thick (Min.) steel plate, similar to anchor plate details, and shall be match drilled to each base plate.