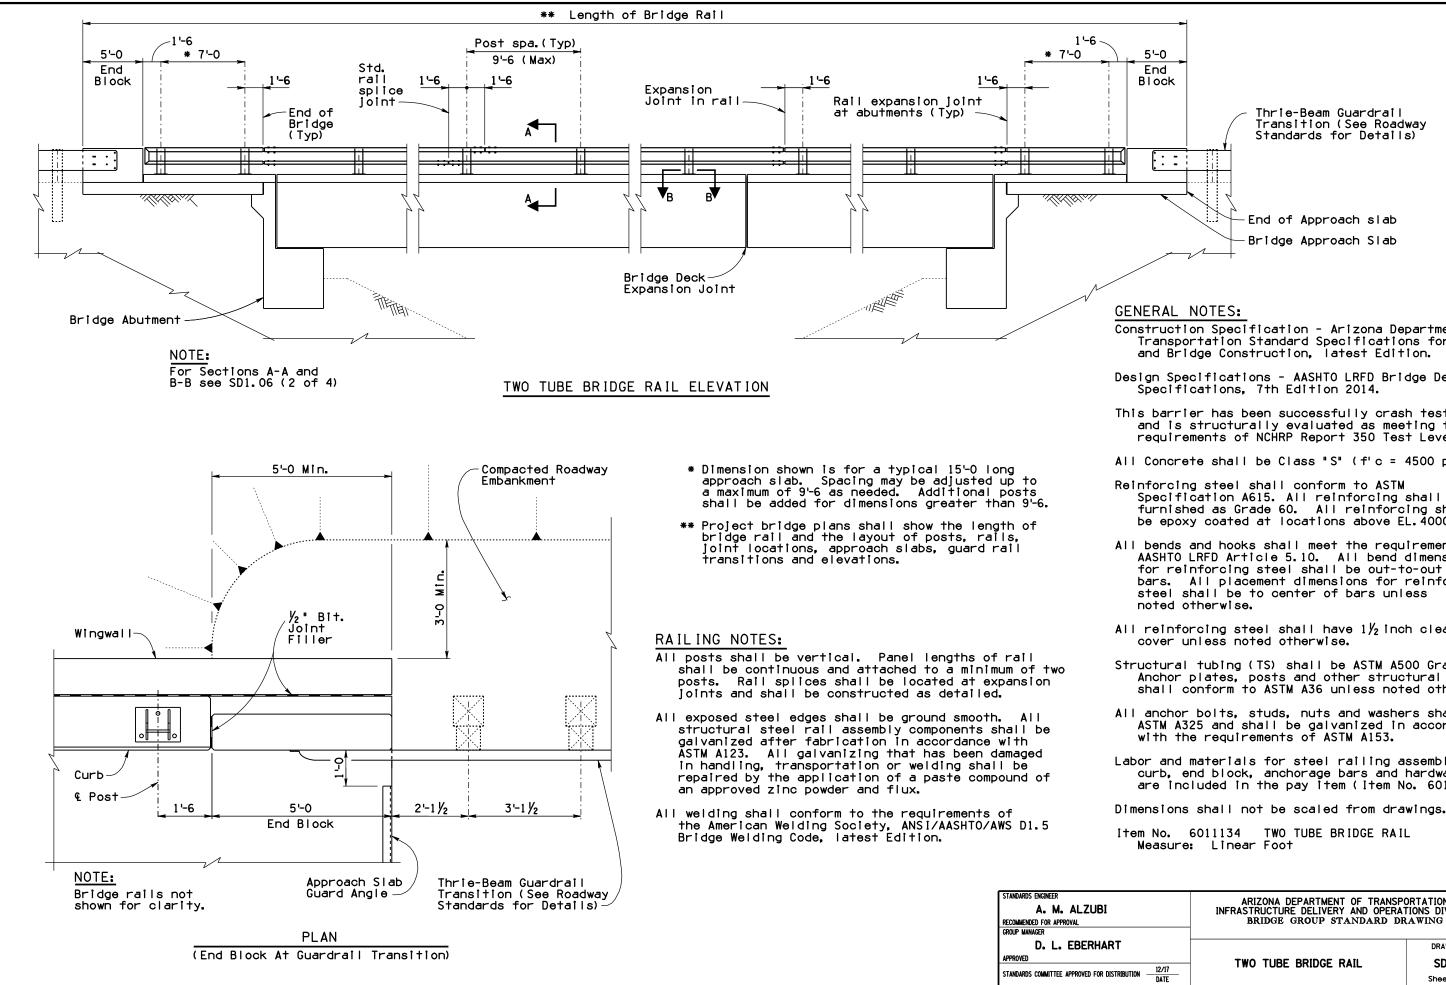

06/12

DATE

N

Construction Specification - Arizona Department of Transportation Standard Specifications for Road

Design Specifications - AASHTO LRFD Bridge Design

This barrier has been successfully crash tested and is structurally evaluated as meeting the requirements of NCHRP Report 350 Test Level 4.

All Concrete shall be Class "S" (f'c = 4500 psi).

- Specification A615. All reinforcing shall be furnished as Grade 60. All reinforcing shall be epoxy coated at locations above EL.4000 ft.
- All bends and hooks shall meet the requirements of AASHTO LRFD Article 5.10. All bend dimensions for reinforcing steel shall be out-to-out of bars. All placement dimensions for reinforcing
- All reinforcing steel shall have  $1\frac{1}{2}$  inch clear
- Structural tubing (TS) shall be ASTM A500 Grade B. Anchor plates, posts and other structural steel shall conform to ASTM A36 unless noted otherwise.
- All anchor bolts, studs, nuts and washers shall be ASTM A325 and shall be galvanized in accordance
- Labor and materials for steel railing assembly, curb, end block, anchorage bars and hardware are included in the pay item (Item No. 6011134).