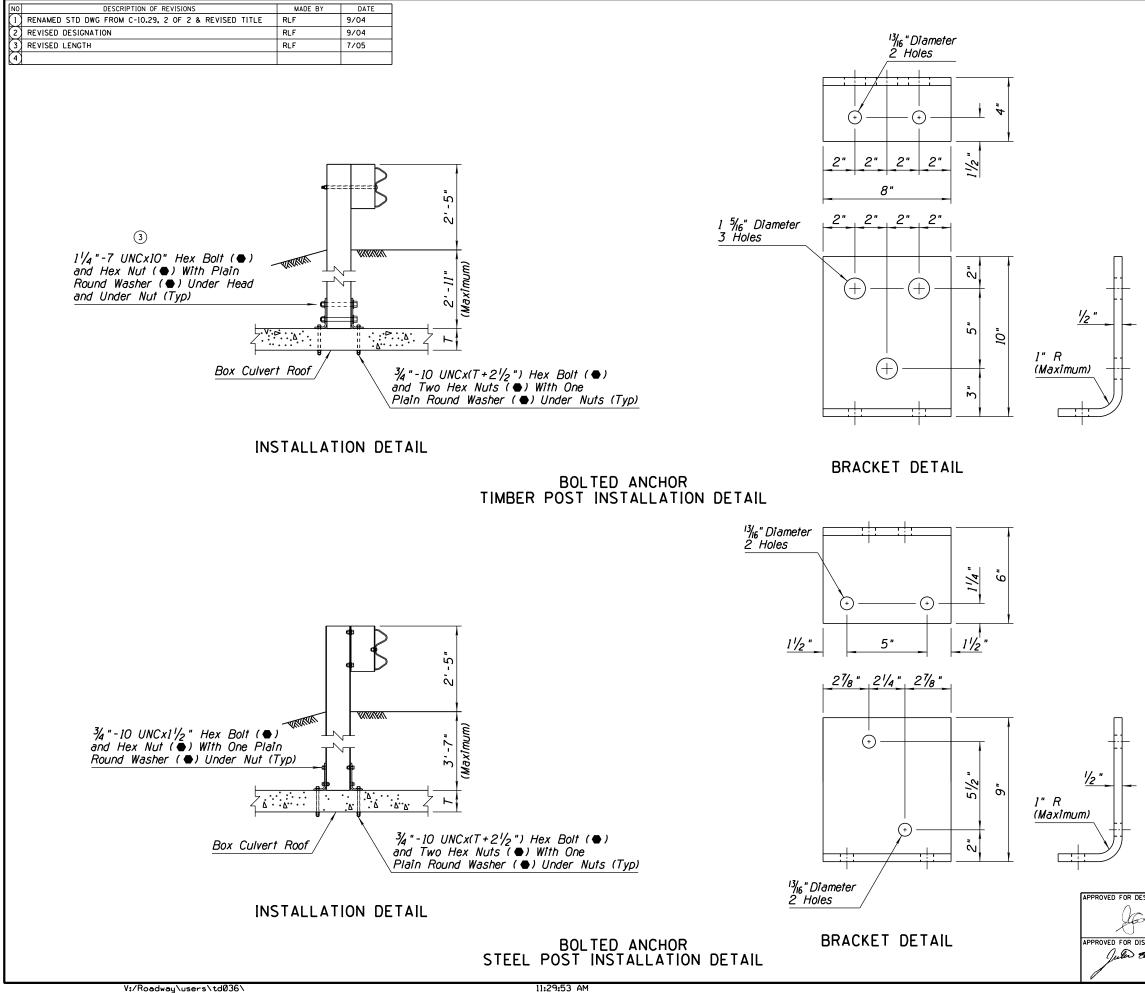

## GENERAL NOTES

- 1. Bracket may be made of one piece hot bent, or two pieces welded together.
- 2. Short timber posts anchored to box culvert roof shall be 8" x 8" only.
- ② - Indicates AASHTO, AGC & ARTBA Task Force 13 Report designation

| 5          | STATE OF ARIZONA<br>DEPARTMENT OF TRANSPORTATION<br>ROADWAY STANDARD DRAWINGS | N <b>5/0</b> 7                         |            |
|------------|-------------------------------------------------------------------------------|----------------------------------------|------------|
| STRIBUTION | W-BEAM GUARDRAIL<br>BOLTED ANCHOR                                             | DRAWING NO.<br>C-10.07<br>Sheet 2 of 2 | normal.tbl |