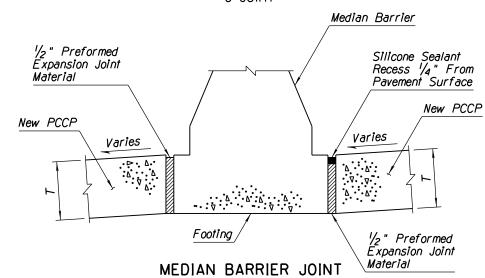

## JOINT ABBREVIATIONS

G - Gutter Joint

T - PCCP Thickness

D - Gutter Thickness

B - Barrier Joint

② F - Barrier Footing Concrete Thickness (Full-depth Concrete Shown)

HALF BARRIER JOINT

B Joint