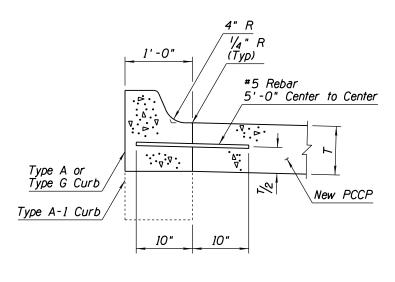

## JOINT ABBREVIATIONS

G - Gutter Joint

T - PCCP Thickness

D - Gutter Thickness

B - Barrier Joint

② F - Barrier Footing Concrete Thickness (Full-depth Concrete Shown)

HALF BARRIER JOINT

B Joint