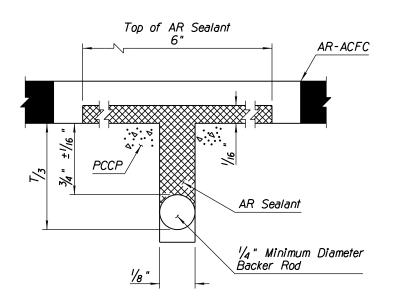

## LONGITUDINAL CONSTRUCTION JOINT DETAIL (WITH AR-ACFC)

B Joint PCCP on Both Sides of Barrier

WEAKENED-PLANE
JOINT DETAIL
(WITH AR-ACFC)

SINGLE CURB JOINT
A Joint

## GENERAL NOTES

 Joints are generally shown with pavement sloping toward the joint.

## JOINT ABBREVIATIONS

G - Gutter Joint

T - PCCP Thickness

D - Gutter Thickness

B - Barrier Joint

② F - Barrier Footing Concrete Thickness (Full-depth Concrete Shown)

HALF BARRIER JOINT

B Joint