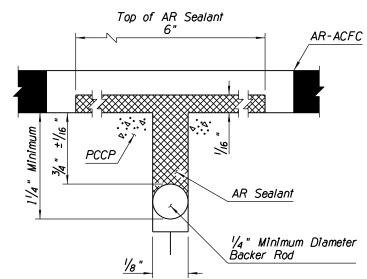

## JOINT ABBREVIATIONS

G - Gutter Joint

T - PCCP Thickness

D - Gutter Thickness

B - Barrier Joint

② F - Barrier Footing Concrete Thickness (Full-depth Concrete Shown)

HALF BARRIER JOINT

B Joint