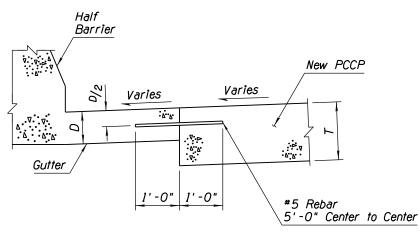

## JOINT ABBREVIATIONS

G - Gutter Joint

T - PCCP Thickness

D - Gutter Thickness

B - Barrier Joint

② F - Barrier Footing Concrete Thickness (Full-depth Concrete Shown)

HALF BARRIER JOINT

B Joint