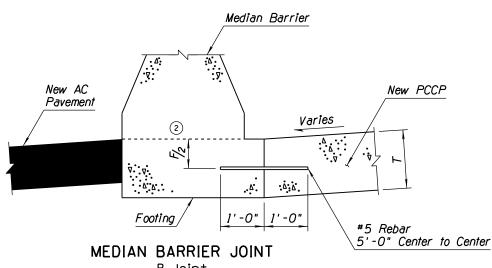

## JOINT ABBREVIATIONS

G - Gutter Joint

T - PCCP Thickness

D - Gutter Thickness

B - Barrier Joint

② F - Barrier Footing Concrete Thickness (Full-depth Concrete Shown)

HALF BARRIER JOINT

B Joint

B Joint AC Pavement on Back Side of Barrier

APPROVED FOR DESIGN

STATE OF ARIZONA
DEPARTMENT OF TRANSPORTATION
ROADWAY STANDARD DRAWINGS

PCCP JOINTS

PCCP JOINTS

Rev.
5/12

C-07.01
Sheet 2 of 2

V:/Roadway\users\td036\