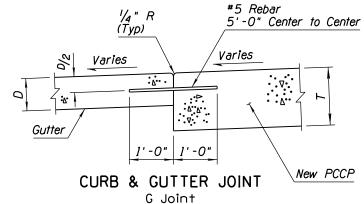

## JOINT ABBREVIATIONS

G - Gutter Joint

T - PCCP Thickness

D - Gutter Thickness

B - Barrier Joint

② F - Barrier Footing Concrete Thickness (Full-depth Concrete Shown)

HALF BARRIER JOINT

B Joint