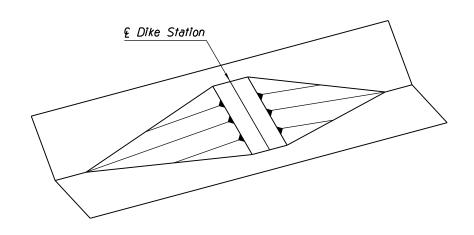

CROWN DIKE

TYPICAL DIKE INSTALLATION AT STRUCTURE

## GENERAL NOTES

- Dimensions of dikes shall be shown on the plans as top width, height, length and top of dike elevation.
  - Slope as Shown on Plans (10:1 Desirable)
- Slope as Shown on Plans

TYPE B TRANSVERSE MEDIAN DIKE

TYPICAL TRANSVERSE MEDIAN DIKE INSTALLATION

PPROVED FOR DESIGN STATE OF ARIZONA
DEPARTMENT OF TRANSPORTATION
ROADWAY STANDARD DRAWINGS 5/12 PROVED FOR DISTRIBUTION DITCHES, CHANNELS, DIKES AND BERMS
DIKES Jule terrath C-03.10 Sheet 2 of 5