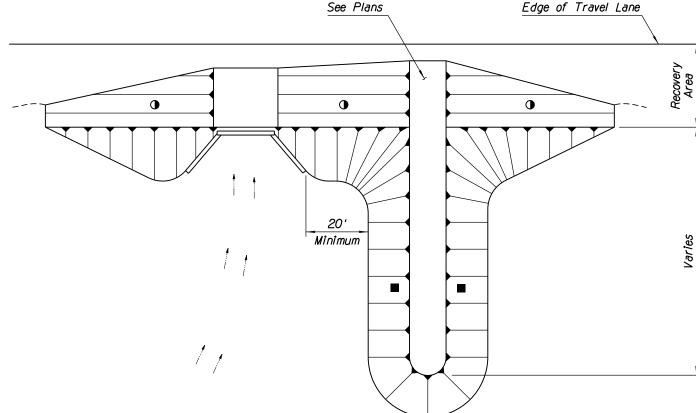

TYPICAL TRANSVERSE MEDIAN DIKE INSTALLATION

PPROVED FOR DESIGN STATE OF ARIZONA
DEPARTMENT OF TRANSPORTATION
ROADWAY STANDARD DRAWINGS 5/12 PROVED FOR DISTRIBUTION DITCHES, CHANNELS, DIKES AND BERMS
DIKES Jule terrath C-03.10 Sheet 2 of 5