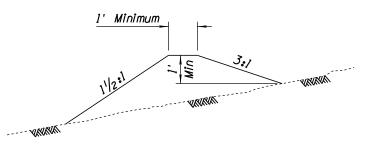

| NO  | DESCRIPTION OF REVISIONS                           | MADE BY | DATE |
|-----|----------------------------------------------------|---------|------|
|     | DELETED SLOPE TABLE                                | RLF     | 9/04 |
| (2) | DELETED GENERAL NOTE 2: REVISED SLOPE DESIGNATIONS | RLF     | 9/04 |
| (3) |                                                    |         |      |
| 4   |                                                    |         |      |





CROWN DIKE





TYPICAL DIKE INSTALLATION AT STRUCTURE

## GENERAL NOTES

- Dimensions of dikes shall be shown on the plans as top width, height, length and top of dike elevation.
  - Slope as Shown on Plans (10:1 Desirable)
- Slope as Shown on Plans



TYPE B TRANSVERSE MEDIAN DIKE



TYPICAL TRANSVERSE MEDIAN DIKE INSTALLATION

PPROVED FOR DESIGN STATE OF ARIZONA
DEPARTMENT OF TRANSPORTATION
ROADWAY STANDARD DRAWINGS 5/12 PROVED FOR DISTRIBUTION DITCHES, CHANNELS, DIKES AND BERMS
DIKES Jule terrath C-03.10 Sheet 2 of 5