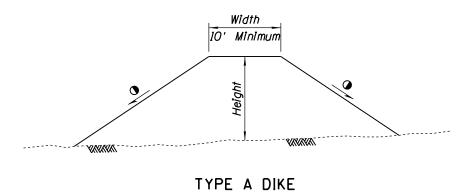

## GENERAL NOTES

- Dimensions of dikes shall be shown on the plans as top width, height, length and top of dike elevation.
  - Slope as Shown on Plans (10:1 Desirable)
- Slope as Shown on Plans

TYPE B TRANSVERSE MEDIAN DIKE