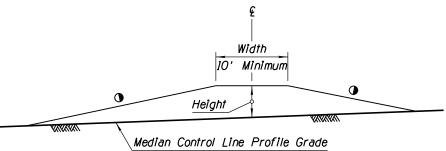

## GENERAL NOTES

- Dimensions of dikes shall be shown on the plans as top width, height, length and top of dike elevation.
  - Slope as Shown on Plans (10:1 Desirable)
- Slope as Shown on Plans

TYPE B TRANSVERSE MEDIAN DIKE