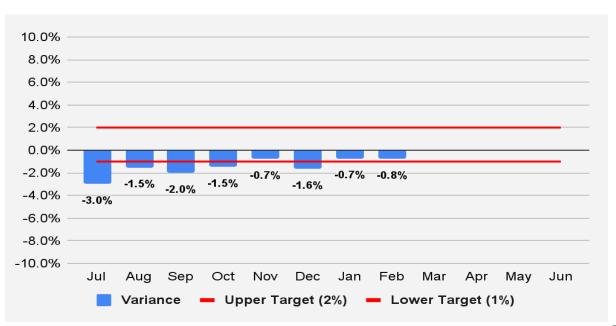

# Highway User Revenue Fund (HURF):

### Revenue Forecast vs. Actual

|                     |                | February       |                              |                  |                                    |  |  |  |  |
|---------------------|----------------|----------------|------------------------------|------------------|------------------------------------|--|--|--|--|
| Revenue<br>Category | FY 2024 Actual | FY 2025 Actual | FY 2024-<br>FY 2025<br>% Chg | FY 2025 Forecast | FY 2025<br>% Diff from<br>Forecast |  |  |  |  |
| Gas Tax             | \$44,297       | \$44,591       | 0.7%                         | \$45,630         | -2.3%                              |  |  |  |  |
| Use Fuel            | 20,444         | 21,278         | 4.1%                         | 21,060           | 1.0%                               |  |  |  |  |
| Vehicle License Tax | 50,607         | 49,134         | -2.9%                        | 50,860           | -3.4%                              |  |  |  |  |
| Smart & Safe AZ     | 0              | 0              | -                            | 0                | -                                  |  |  |  |  |
| Motor Carrier       | 4,289          | 4,531          | 5.6%                         | 4,370            | 3.7%                               |  |  |  |  |
| Registration        | 17,803         | 18,968         | 6.5%                         | 18,390           | 3.1%                               |  |  |  |  |
| Other               | 4,809          | 4,711          | -2.0%                        | 4,570            | 3.1%                               |  |  |  |  |
| Total               | \$142,249      | \$143,213      | 0.7%                         | \$144,880        | -1.2%                              |  |  |  |  |