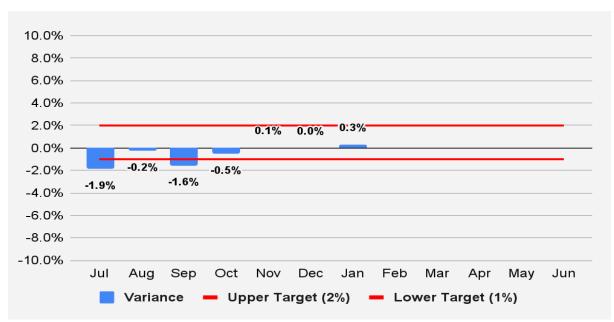

# Regional Area Road Fund (RARF):

### Revenue Forecast vs. Actual

|                             | January        |                |                              |                  |                                    |  |  |
|-----------------------------|----------------|----------------|------------------------------|------------------|------------------------------------|--|--|
| Revenue<br>Category         | FY 2024 Actual | FY 2025 Actual | FY 2024-<br>FY 2025<br>% Chg | FY 2025 Forecast | FY 2025<br>% Diff from<br>Forecast |  |  |
| Retail Sales                | \$41,733       | \$44,504       | 6.6%                         | \$42,430         | 4.9%                               |  |  |
| Contracting                 | 8,953          | 8,503          | -5.0%                        | 9,090            | -6.5%                              |  |  |
| Utilities                   | 2,687          | 2,842          | 5.8%                         | 2,750            | 3.4%                               |  |  |
| Restaurant & Bar            | 6,988          | 7,019          | 0.4%                         | 7,270            | -3.5%                              |  |  |
| Rental of Real Property     | 6,226          | 6,837          | 9.8%                         | 6,560            | 4.2%                               |  |  |
| Rental of Personal Property | 2,516          | 2,847          | 13.2%                        | 2,590            | 9.9%                               |  |  |
| Other                       | 1,893          | 1,452          | -23.3%                       | 1,980            | -26.7%                             |  |  |
| Total                       | \$70,995       | \$74,004       | 4.2%                         | \$72,670         | 1.8%                               |  |  |