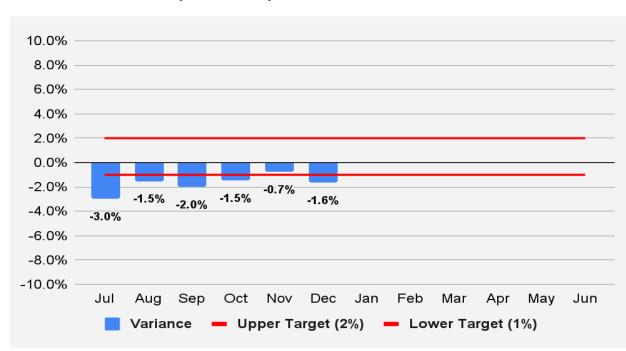

## Regional Area Road Fund (RARF):

### Revenue Forecast vs. Actual

|                             | November       |                |                              |                     |                                    |  |  |
|-----------------------------|----------------|----------------|------------------------------|---------------------|------------------------------------|--|--|
| Revenue<br>Category         | FY 2024 Actual | FY 2025 Actual | FY 2024-<br>FY 2025<br>% Chg | FY 2025<br>Forecast | FY 2025<br>% Diff from<br>Forecast |  |  |
| Retail Sales                | \$31,910       | \$33,737       | 5.7%                         | \$32,560            | 3.6%                               |  |  |
| Contracting                 | 8,777          | 9,125          | 4.0%                         | 8,910               | 2.4%                               |  |  |
| Utilities                   | 3,743          | 4,361          | 16.5%                        | 3,840               | 13.6%                              |  |  |
| Restaurant & Bar            | 6,524          | 6,511          | -0.2%                        | 6,650               | -2.1%                              |  |  |
| Rental of Real Property     | 5,763          | 6,183          | 7.3%                         | 6,060               | 2.0%                               |  |  |
| Rental of Personal Property | 2,637          | 2,606          | -1.2%                        | 2,720               | -4.2%                              |  |  |
| Other                       | 1,979          | 1,666          | -15.9%                       | 2,020               | -17.5%                             |  |  |
| Total                       | \$61,334       | \$64,190       | 4.7%                         | \$62,760            | 2.3%                               |  |  |