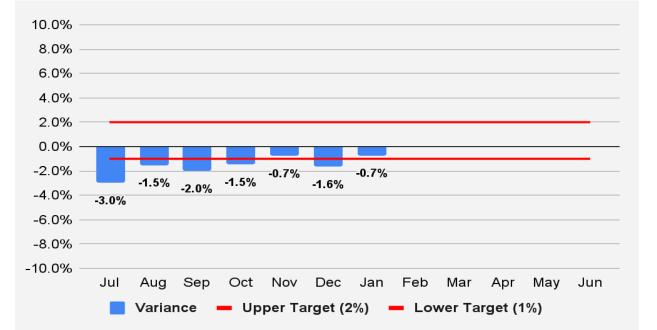

### Revenue Report: Regional Area Road Fund (RARF)

### **Revenue Forecast vs. Actual**

|                             | December       |                |                              |                     |                                    |  |  |
|-----------------------------|----------------|----------------|------------------------------|---------------------|------------------------------------|--|--|
| Revenue<br>Category         | FY 2024 Actual | FY 2025 Actual | FY 2024-<br>FY 2025<br>% Chg | FY 2025<br>Forecast | FY 2025<br>% Diff from<br>Forecast |  |  |
| Retail Sales                | \$34,806       | \$35,982       | 3.4%                         | \$35,380            | 1.7%                               |  |  |
| Contracting                 | 8,000          | 7,459          | -6.8%                        | 8,400               | -11.2%                             |  |  |
| Utilities                   | 2,962          | 3,078          | 3.9%                         | 3,040               | 1.3%                               |  |  |
| Restaurant & Bar            | 6,321          | 6,725          | 6.4%                         | 6 <i>,</i> 450      | 4.3%                               |  |  |
| Rental of Real Property     | 5,716          | 6,125          | 7.2%                         | 6,100               | 0.4%                               |  |  |
| Rental of Personal Property | 2,252          | 2,478          | 10.0%                        | 2,320               | 6.8%                               |  |  |
| Other                       | 1,697          | 1,664          | -1.9%                        | 1,820               | -8.6%                              |  |  |
| Total                       | \$61,753       | \$63,511       | 2.8%                         | \$63,510            | 0.0%                               |  |  |