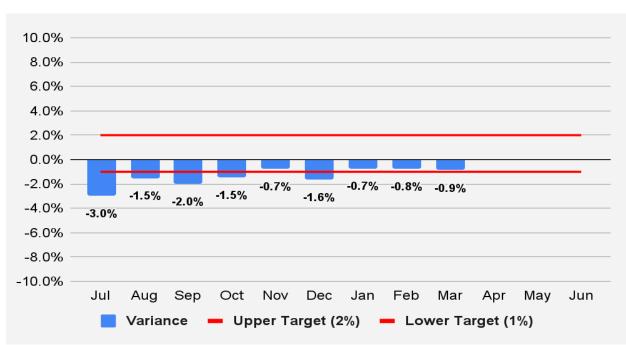

### Regional Area Road Fund (RARF):

### Revenue Forecast vs. Actual

|                             | February       |                |                              |                     |                                    |  |  |
|-----------------------------|----------------|----------------|------------------------------|---------------------|------------------------------------|--|--|
| Revenue<br>Category         | FY 2024 Actual | FY 2025 Actual | FY 2024-<br>FY 2025<br>% Chg | FY 2025<br>Forecast | FY 2025<br>% Diff from<br>Forecast |  |  |
| Retail Sales                | \$32,703       | \$33,747       | 3.2%                         | \$33,220            | 1.6%                               |  |  |
| Contracting                 | 8,057          | 7,323          | -9.1%                        | 8,300               | -11.8%                             |  |  |
| Utilities                   | 3,143          | 3,139          | -0.1%                        | 3,220               | -2.5%                              |  |  |
| Restaurant & Bar            | 6,514          | 6,693          | 2.8%                         | 6,710               | -0.2%                              |  |  |
| Rental of Real Property     | 6,163          | 6,156          | -0.1%                        | 6,530               | -5.7%                              |  |  |
| Rental of Personal Property | 2,414          | 2,491          | 3.2%                         | 2,490               | 0.1%                               |  |  |
| Other                       | 1,575          | 1,961          | 24.5%                        | 1,710               | 14.7%                              |  |  |
| Total                       | \$60,569       | \$61,511       | 1.6%                         | \$62,180            | -1.1%                              |  |  |