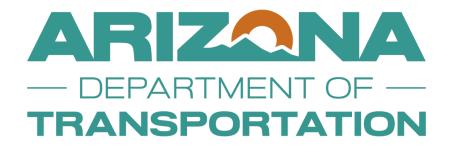

## Highway User Revenue Fund (HURF):

### Revenue Forecast vs. Actual

|                     |                | March          |                              |                     |                                    |  |  |  |  |
|---------------------|----------------|----------------|------------------------------|---------------------|------------------------------------|--|--|--|--|
| Revenue<br>Category | FY 2024 Actual | FY 2025 Actual | FY 2024-<br>FY 2025<br>% Chg | FY 2025<br>Forecast | FY 2025<br>% Diff from<br>Forecast |  |  |  |  |
| Gas Tax             | \$42,904       | \$41,055       | -4.3%                        | \$43,330            | -5.3%                              |  |  |  |  |
| Use Fuel            | 23,856         | 26,981         | 13.1%                        | 24,330              | 10.9%                              |  |  |  |  |
| Vehicle License Tax | 57,266         | 56,675         | -1.0%                        | 57,840              | -2.0%                              |  |  |  |  |
| Smart & Safe AZ     | 0              | 0              | -                            | 0                   | -                                  |  |  |  |  |
| Motor Carrier       | 5,855          | 5,629          | -3.9%                        | 6,030               | -6.7%                              |  |  |  |  |
| Registration        | 24,118         | 22,208         | -7.9%                        | 25,090              | -11.5%                             |  |  |  |  |
| Other               | 4,072          | 5,557          | 36.5%                        | 4,130               | 34.6%                              |  |  |  |  |
| Total               | \$158,072      | \$158,104      | 0.0%                         | \$160,750           | -1.6%                              |  |  |  |  |