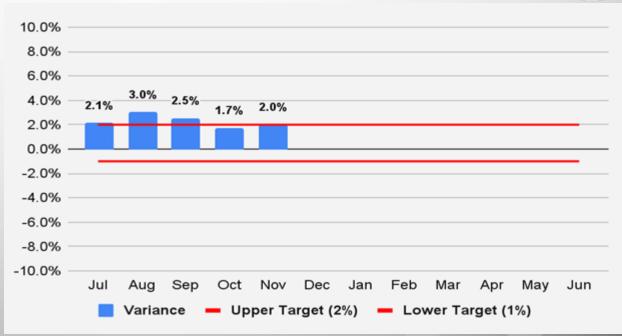

# Highway User Revenue Fund (HURF):

### Revenue Forecast vs. Actual

|                     | November       |                |                              |                     |                                    |  |  |  |  |
|---------------------|----------------|----------------|------------------------------|---------------------|------------------------------------|--|--|--|--|
| Revenue<br>Category | FY 2023 Actual | FY 2024 Actual | FY 2023-<br>FY 2024<br>% Chg | FY 2024<br>Forecast | FY 2024<br>% Diff from<br>Forecast |  |  |  |  |
| Gas Tax             | \$46,163       | \$46,980       | 1.8%                         | \$46,390            | 1.3%                               |  |  |  |  |
| Use Fuel            | 17,125         | 20,367         | 18.9%                        | 18,480              | 10.2%                              |  |  |  |  |
| Vehicle License Tax | 43,764         | 47,182         | 7.8%                         | 43,980              | 7.3%                               |  |  |  |  |
| Smart & Safe AZ     | 0              | 0              | 0.0%                         | 0                   | 0.0%                               |  |  |  |  |
| Motor Carrier       | 4,384          | 4,102          | -6.4%                        | 4,210               | -2.6%                              |  |  |  |  |
| Registration        | 18,225         | 17,567         | -3.6%                        | 18,340              | -4.2%                              |  |  |  |  |
| Other               | 4,459          | 3,970          | -11.0%                       | 4,560               | -12.9%                             |  |  |  |  |
| Total               | \$134,121      | \$140,169      | 4.5%                         | \$135,960           | 3.1%                               |  |  |  |  |