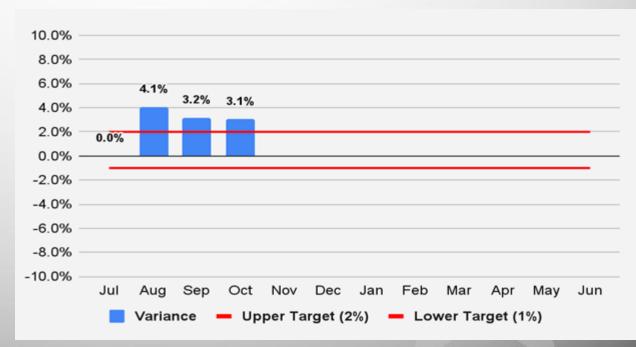

## Regional Area Road Fund (RARF):

### Revenue Forecast vs. Actual

|                             | October        |                |                              |                     |                                    |  |  |  |
|-----------------------------|----------------|----------------|------------------------------|---------------------|------------------------------------|--|--|--|
| Revenue<br>Category         | FY 2023 Actual | FY 2024 Actual | FY 2023-<br>FY 2024<br>% Chg | FY 2024<br>Forecast | FY 2024<br>% Diff from<br>Forecast |  |  |  |
| Retail Sales                | \$33,075       | \$32,649       | -1.3%                        | \$32,310            | 1.1%                               |  |  |  |
| Contracting                 | 7,005          | 7,542          | 7.7%                         | 8,060               | -6.4%                              |  |  |  |
| Utilities                   | 4,007          | 4,448          | 11.0%                        | 4,410               | 0.9%                               |  |  |  |
| Restaurant & Bar            | 5,907          | 6,201          | 5.0%                         | 6,320               | -1.9%                              |  |  |  |
| Rental of Real Property     | 5,152          | 5,395          | 4.7%                         | 5,390               | 0.1%                               |  |  |  |
| Rental of Personal Property | 2,074          | 2,358          | 13.7%                        | 2,280               | 3.4%                               |  |  |  |
| Other                       | 1,609          | 3,419          | 112.4%                       | 1,600               | 113.7%                             |  |  |  |
| Total                       | \$58,830       | \$62,011       | 5.4%                         | \$60,370            | 2.7%                               |  |  |  |