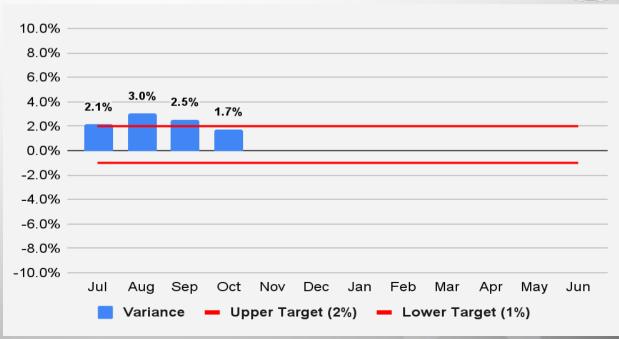

# Highway User Revenue Fund (HURF):

### Revenue Forecast vs. Actual

|                     | October        |                |                              |                     |                                    |  |  |  |  |
|---------------------|----------------|----------------|------------------------------|---------------------|------------------------------------|--|--|--|--|
| Revenue<br>Category | FY 2023 Actual | FY 2024 Actual | FY 2023-<br>FY 2024<br>% Chg | FY 2024<br>Forecast | FY 2024<br>% Diff from<br>Forecast |  |  |  |  |
| Gas Tax             | \$43,374       | \$44,127       | 1.7%                         | \$43,850            | 0.6%                               |  |  |  |  |
| Use Fuel            | 24,390         | 23,096         | -5.3%                        | 22,290              | 3.6%                               |  |  |  |  |
| Vehicle License Tax | 45,943         | 45,245         | -1.5%                        | 47,140              | -4.0%                              |  |  |  |  |
| Smart & Safe AZ     | 0              | 0              | 0.0%                         | 0                   | 0.0%                               |  |  |  |  |
| Motor Carrier       | 4,340          | 4,114          | -5.2%                        | 4,470               | -8.0%                              |  |  |  |  |
| Registration        | 17,607         | 17,333         | -1.6%                        | 17,460              | -0.7%                              |  |  |  |  |
| Other               | 4,172          | 4,737          | 13.5%                        | 4,310               | 9.9%                               |  |  |  |  |
| Total               | \$139,825      | \$138,651      | -0.8%                        | \$139,520           | -0.6%                              |  |  |  |  |