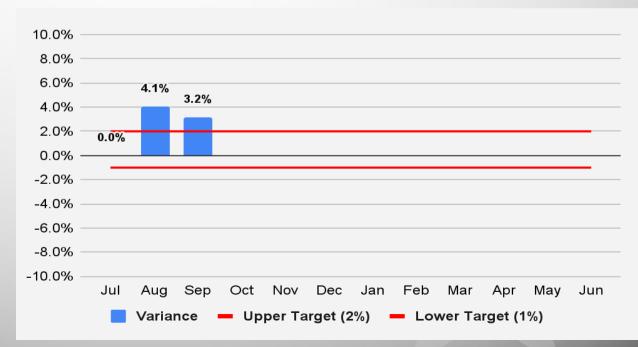

## Regional Area Road Fund (RARF):

### Revenue Forecast vs. Actual

|                             | September      |                |                              |                     |                                    |  |  |  |
|-----------------------------|----------------|----------------|------------------------------|---------------------|------------------------------------|--|--|--|
| Revenue<br>Category         | FY 2023 Actual | FY 2024 Actual | FY 2023-<br>FY 2024<br>% Chg | FY 2024<br>Forecast | FY 2024<br>% Diff from<br>Forecast |  |  |  |
| Retail Sales                | \$31,943       | \$32,733       | 2.5%                         | \$31,160            | 5.0%                               |  |  |  |
| Contracting                 | 7,597          | 8,682          | 14.3%                        | 8,510               | 2.0%                               |  |  |  |
| Utilities                   | 4,699          | 4,969          | 5.7%                         | 5,400               | -8.0%                              |  |  |  |
| Restaurant & Bar            | 5,583          | 5,638          | 1.0%                         | 5,970               | -5.6%                              |  |  |  |
| Rental of Real Property     | 4,861          | 4,898          | 0.8%                         | 5,470               | -10.5%                             |  |  |  |
| Rental of Personal Property | 1,937          | 2,143          | 10.6%                        | 2,130               | 0.6%                               |  |  |  |
| Other                       | 1,343          | 1,850          | 37.7%                        | 1,420               | 30.2%                              |  |  |  |
| Total                       | \$57,963       | \$60,914       | 5.1%                         | \$60,060            | 1.4%                               |  |  |  |