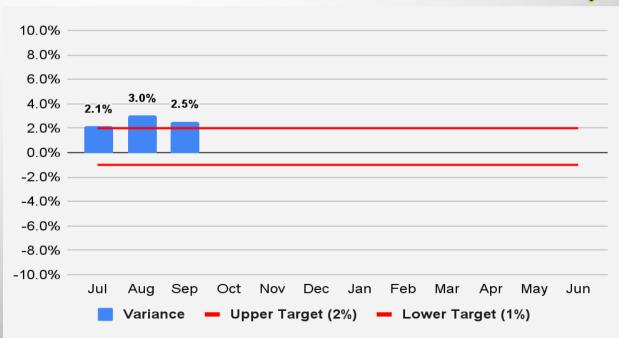

# Highway User Revenue Fund (HURF):

### Revenue Forecast vs. Actual

|                     | September      |                |                              |                     |                                    |  |  |  |  |
|---------------------|----------------|----------------|------------------------------|---------------------|------------------------------------|--|--|--|--|
| Revenue<br>Category | FY 2023 Actual | FY 2024 Actual | FY 2023-<br>FY 2024<br>% Chg | FY 2024<br>Forecast | FY 2024<br>% Diff from<br>Forecast |  |  |  |  |
| Gas Tax             | \$45,679       | \$45,989       | 0.7%                         | \$45,770            | 0.5%                               |  |  |  |  |
| Use Fuel            | 22,849         | 22,713         | -0.6%                        | 21,800              | 4.2%                               |  |  |  |  |
| Vehicle License Tax | 48,727         | 50,447         | 3.5%                         | 49,700              | 1.5%                               |  |  |  |  |
| Smart & Safe AZ     | 0              | 0              | 0.0%                         | 0                   | 0.0%                               |  |  |  |  |
| Motor Carrier       | 4,375          | 4,702          | 7.5%                         | 4,550               | 3.3%                               |  |  |  |  |
| Registration        | 18,156         | 19,051         | 4.9%                         | 19,130              | -0.4%                              |  |  |  |  |
| Other               | 4,344          | 4,749          | 9.3%                         | 4,440               | 7.0%                               |  |  |  |  |
| Total               | \$144,129      | \$147,649      | 2.4%                         | \$145,390           | 1.6%                               |  |  |  |  |