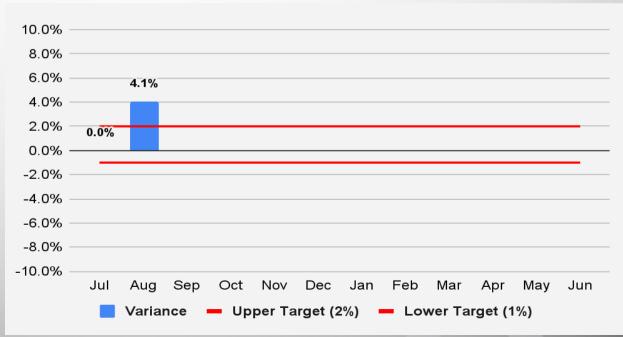

### Regional Area Road Fund (RARF):

### Revenue Forecast vs. Actual

|                             | August         |                |                              |                     |                                    |  |  |  |
|-----------------------------|----------------|----------------|------------------------------|---------------------|------------------------------------|--|--|--|
| Revenue<br>Category         | FY 2023 Actual | FY 2024 Actual | FY 2023-<br>FY 2024<br>% Chg | FY 2024<br>Forecast | FY 2024<br>% Diff from<br>Forecast |  |  |  |
| Retail Sales                | \$31,376       | \$31,680       | 1.0%                         | \$30,640            | 3.4%                               |  |  |  |
| Contracting                 | 6,952          | 8,044          | 15.7%                        | 7,790               | 3.3%                               |  |  |  |
| Utilities                   | 3,996          | 4,586          | 14.8%                        | 5,110               | -10.3%                             |  |  |  |
| Restaurant & Bar            | 5,440          | 5,785          | 6.3%                         | 5,880               | -1.6%                              |  |  |  |
| Rental of Real Property     | 4,643          | 5,267          | 13.4%                        | 4,970               | 6.0%                               |  |  |  |
| Rental of Personal Property | 1,883          | 2,136          | 13.4%                        | 2,070               | 3.2%                               |  |  |  |
| Other                       | 1,087          | 5,017          | 361.7%                       | 1,240               | 304.6%                             |  |  |  |
| Total                       | \$55,376       | \$62,514       | 12.9%                        | \$57,700            | 8.3%                               |  |  |  |