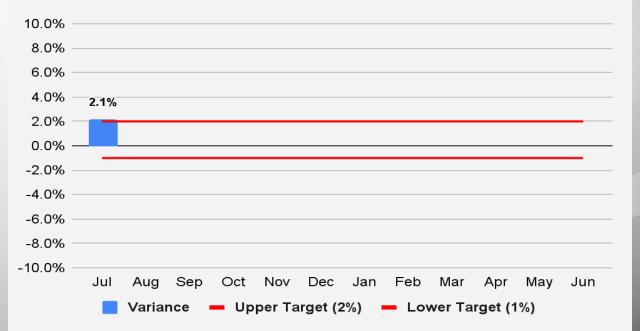

# Highway User Revenue Fund (HURF): Revenue Forecast vs. Actual

|                     | July           |                |                              |                     |                                    |  |  |  |  |
|---------------------|----------------|----------------|------------------------------|---------------------|------------------------------------|--|--|--|--|
| Revenue<br>Category | FY 2023 Actual | FY 2024 Actual | FY 2023-<br>FY 2024<br>% Chg | FY 2024<br>Forecast | FY 2024<br>% Diff from<br>Forecast |  |  |  |  |
| Gas Tax             | \$40,894       | \$44,514       | 8.9%                         | \$41,510            | 7.2%                               |  |  |  |  |
| Use Fuel            | 23,179         | 21,707         | -6.4%                        | 20,720              | 4.8%                               |  |  |  |  |
| Vehicle License Tax | 43,223         | 45,945         | 6.3%                         | 47,110              | -2.5%                              |  |  |  |  |
| Smart & Safe AZ     | 0              | 0              | 0.0%                         | 0                   | 0.0%                               |  |  |  |  |
| Motor Carrier       | 4,905          | 5,190          | 5.8%                         | 4,950               | 4.9%                               |  |  |  |  |
| Registration        | 20,000         | 20,408         | 2.0%                         | 20,160              | 1.2%                               |  |  |  |  |
| Other               | 4,656          | 4,391          | -5.7%                        | 4,730               | -7.2%                              |  |  |  |  |
| Total               | \$136,857      | \$142,155      | 3.9%                         | \$139,180           | 2.1%                               |  |  |  |  |