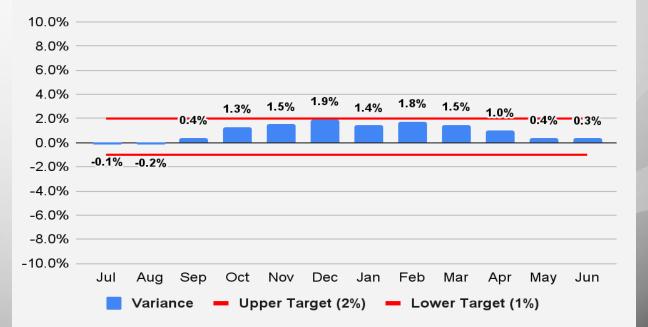

# Highway User Revenue Fund (HURF): Revenue Forecast vs. Actual

|                     | July           |                |                              |                     |                                    |  |  |  |  |
|---------------------|----------------|----------------|------------------------------|---------------------|------------------------------------|--|--|--|--|
| Revenue<br>Category | FY 2023 Actual | FY 2024 Actual | FY 2023-<br>FY 2024<br>% Chg | FY 2024<br>Forecast | FY 2024<br>% Diff from<br>Forecast |  |  |  |  |
| Gas Tax             | \$40,894       | \$44,514       | 8.9%                         | \$41,510            | 7.2%                               |  |  |  |  |
| Use Fuel            | 23,179         | 21,707         | -6.4%                        | 20,720              | 4.8%                               |  |  |  |  |
| Vehicle License Tax | 43,223         | 45,945         | 6.3%                         | 47,110              | -2.5%                              |  |  |  |  |
| Smart & Safe AZ     | 0              | 0              | 0.0%                         | 0                   | 0.0%                               |  |  |  |  |
| Motor Carrier       | 4,905          | 5,190          | 5.8%                         | 4,950               | 4.9%                               |  |  |  |  |
| Registration        | 20,000         | 20,408         | 2.0%                         | 20,160              | 1.2%                               |  |  |  |  |
| Other               | 4,656          | 4,391          | -5.7%                        | 4,730               | -7.2%                              |  |  |  |  |
| Total               | \$136,857      | \$142,155      | 3.9%                         | \$139,180           | 2.1%                               |  |  |  |  |