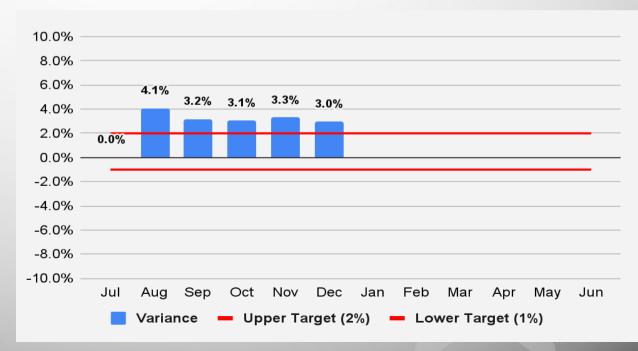

### Regional Area Road Fund (RARF):

### Revenue Forecast vs. Actual

|                             | December       |                |                              |                     |                                    |  |  |
|-----------------------------|----------------|----------------|------------------------------|---------------------|------------------------------------|--|--|
| Revenue<br>Category         | FY 2023 Actual | FY 2024 Actual | FY 2023-<br>FY 2024<br>% Chg | FY 2024<br>Forecast | FY 2024<br>% Diff from<br>Forecast |  |  |
| Retail Sales                | \$34,086       | \$34,806       | 2.1%                         | \$33,750            | 3.1%                               |  |  |
| Contracting                 | 8,263          | 8,000          | -3.2%                        | 7,850               | 1.9%                               |  |  |
| Utilities                   | 2,308          | 2,962          | 28.3%                        | 2,470               | 19.9%                              |  |  |
| Restaurant & Bar            | 6,138          | 6,321          | 3.0%                         | 6,510               | -2.9%                              |  |  |
| Rental of Real Property     | 5,672          | 5,716          | 0.8%                         | 6,180               | -7.5%                              |  |  |
| Rental of Personal Property | 2,221          | 2,252          | 1.4%                         | 2,420               | -6.9%                              |  |  |
| Other                       | 2,253          | 1,697          | -24.7%                       | 1,790               | -5.2%                              |  |  |
| Total                       | \$60,941       | \$61,753       | 1.3%                         | \$60,970            | 1.3%                               |  |  |