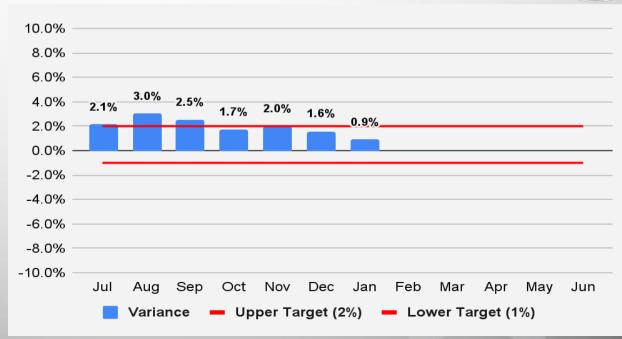

# Highway User Revenue Fund (HURF):

### Revenue Forecast vs. Actual

|                     |                | January        |                              |                     |                                    |  |  |  |  |
|---------------------|----------------|----------------|------------------------------|---------------------|------------------------------------|--|--|--|--|
| Revenue<br>Category | FY 2023 Actual | FY 2024 Actual | FY 2023-<br>FY 2024<br>% Chg | FY 2024<br>Forecast | FY 2024<br>% Diff from<br>Forecast |  |  |  |  |
| Gas Tax             | \$45,096       | \$44,918       | -0.4%                        | \$45,230            | -0.7%                              |  |  |  |  |
| Use Fuel            | 23,596         | 23,710         | 0.5%                         | 21,800              | 8.8%                               |  |  |  |  |
| Vehicle License Tax | 41,239         | 40,047         | -2.9%                        | 43,300              | -7.5%                              |  |  |  |  |
| Smart & Safe AZ     | 0              | 0              | 0.0%                         | 0                   | 0.0%                               |  |  |  |  |
| Motor Carrier       | 5,819          | 5,577          | -4.2%                        | 5,880               | -5.1%                              |  |  |  |  |
| Registration        | 23,735         | 22,215         | -6.4%                        | 23,970              | -7.3%                              |  |  |  |  |
| Other               | 4,809          | 3,943          | -18.0%                       | 4,810               | -18.0%                             |  |  |  |  |
| Total               | \$144,293      | \$140,411      | -2.7%                        | \$144,990           | -3.2%                              |  |  |  |  |