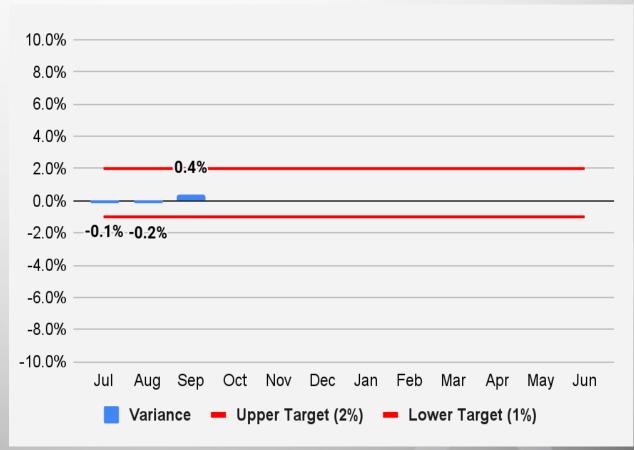

# Highway User Revenue Fund (HURF):

#### Revenue Forecast vs. Actual

|                     | October           |                   |                              |                     |                                    |  |  |  |
|---------------------|-------------------|-------------------|------------------------------|---------------------|------------------------------------|--|--|--|
| Revenue<br>Category | FY 2022<br>Actual | FY 2023<br>Actual | FY 2022-<br>FY 2023<br>% Chg | FY 2023<br>Forecast | FY 2023<br>% Diff from<br>Forecast |  |  |  |
| Gas Tax             | \$44,384          | \$43,374          | -2.3%                        | \$43,500            | -0.3%                              |  |  |  |
| Use Fuel            | 22,447            | 24,390            | 8.7%                         | 22,000              | 10.9%                              |  |  |  |
| Vehicle License Tax | 43,776            | 45,943            | 5.0%                         | 45,310              | 1.4%                               |  |  |  |
| Smart & Safe AZ     | 0                 | 0                 | 0.0%                         | 0                   | 0.0%                               |  |  |  |
| Motor Carrier       | 4,499             | 4,340             | -3.5%                        | 4,630               | -6.3%                              |  |  |  |
| Registration        | 18,801            | 17,607            | -6.4%                        | 19,800              | -11.1%                             |  |  |  |
| Other               | 4,331             | 4,172             | -3.7%                        | 4,590               | -9.1%                              |  |  |  |
| Total               | \$138,239         | \$139,825         | 1.1%                         | \$139,830           | 0.0%                               |  |  |  |