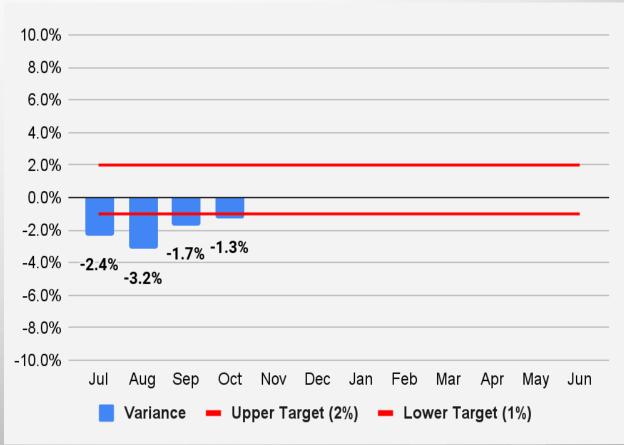

# Regional Area Road Fund (RARF):

#### Revenue Forecast vs. Actual

|                             | September         |                   |                              |                     |                                    |  |  |
|-----------------------------|-------------------|-------------------|------------------------------|---------------------|------------------------------------|--|--|
| Revenue<br>Category         | FY 2022<br>Actual | FY 2023<br>Actual | FY 2022-<br>FY 2023<br>% Chg | FY 2023<br>Forecast | FY 2023<br>% Diff from<br>Forecast |  |  |
| Retail Sales                | \$29,208          | \$31,943          | 9.4%                         | \$30,760            | 3.8%                               |  |  |
| Contracting                 | 5,513             | 7,597             | 37.8%                        | 6,620               | 14.8%                              |  |  |
| Utilities                   | 3,967             | 4,699             | 18.5%                        | 4,210               | 11.6%                              |  |  |
| Restaurant & Bar            | 4,895             | 5,583             | 14.1%                        | 5,530               | 1.0%                               |  |  |
| Rental of Real Property     | 4,896             | 4,861             | -0.7%                        | 4,880               | -0.4%                              |  |  |
| Rental of Personal Property | 1,689             | 1,937             | 14.7%                        | 1,820               | 6.5%                               |  |  |
| Other                       | 3,518             | 1,343             | -61.8%                       | 3,230               | -58.4%                             |  |  |
| Total                       | \$53,685          | \$57,963          | 8.0%                         | \$57,050            | 1.6%                               |  |  |