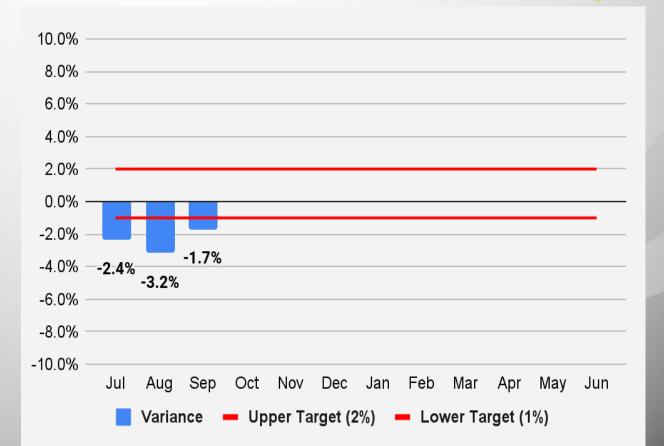

# Revenue Report: Highway User Revenue Fund (HURF)

- GAS TAX Moderate growth month (3.1%), strong decline FY 2023 (-5.0%)
- DIESEL TAX Moderate growth month (8.4%), strong decline FY 2023 (-6.1%)
- VLT Moderate growth month (1.4%), moderate growth FY 2023 (1.6%)
- REGISTRATION -Moderate growth month (1.2%), moderate growth FY 2023 (5.7%)

## Highway User Revenue Fund (HURF): Revenue Forecast vs. Actual

|                     | September         |                   |                              |                     |                                    |  |  |  |  |
|---------------------|-------------------|-------------------|------------------------------|---------------------|------------------------------------|--|--|--|--|
| Revenue<br>Category | FY 2022<br>Actual | FY 2023<br>Actual | FY 2022-<br>FY 2023<br>% Chg | FY 2023<br>Forecast | FY 2023<br>% Diff from<br>Forecast |  |  |  |  |
| Gas Tax             | \$44,297          | \$45,679          | 3.1%                         | \$43,630            | 4.7%                               |  |  |  |  |
| Use Fuel            | 21,083            | 22,849            | 8.4%                         | 22,140              | 3.2%                               |  |  |  |  |
| Vehicle License Tax | 48,032            | 48,727            | 1.4%                         | 48,990              | -0.5%                              |  |  |  |  |
| Smart & Safe AZ     | 0                 | 0                 | 0.0%                         | 0                   | 0.0%                               |  |  |  |  |
| Motor Carrier       | 4,353             | 4,375             | 0.5%                         | 4,440               | -1.5%                              |  |  |  |  |
| Registration        | 17,933            | 18,156            | 1.2%                         | 18,480              | -1.8%                              |  |  |  |  |
| Other               | 4,943             | 4,344             | -12.1%                       | 4,750               | -8.6%                              |  |  |  |  |
| Total               | \$140,641         | \$144,129         | 2.5%                         | \$142,430           | 1.2%                               |  |  |  |  |