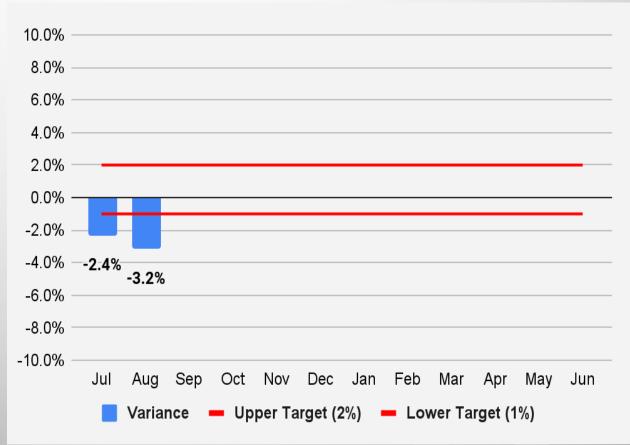

## Highway User Revenue Fund (HURF):

#### Revenue Forecast vs. Actual

|                     | August            |                   |                              |                     |                                    |  |  |  |
|---------------------|-------------------|-------------------|------------------------------|---------------------|------------------------------------|--|--|--|
| Revenue<br>Category | FY 2022<br>Actual | FY 2023<br>Actual | FY 2022-<br>FY 2023<br>% Chg | FY 2023<br>Forecast | FY 2023<br>% Diff from<br>Forecast |  |  |  |
| Gas Tax             | \$48,467          | \$43,267          | -10.7%                       | \$44,590            | -3.0%                              |  |  |  |
| Use Fuel            | 18,901            | 14,737            | -22.0%                       | 17,580              | -16.2%                             |  |  |  |
| Vehicle License Tax | 41,720            | 45,734            | 9.6%                         | 46,310              | -1.2%                              |  |  |  |
| Smart & Safe AZ     | 9,440             | 0                 | -100.0%                      | 0                   | 0%                                 |  |  |  |
| Motor Carrier       | 3,991             | 4,401             | 10.3%                        | 4,230               | 4.0%                               |  |  |  |
| Registration        | 17,360            | 19,120            | 10.1%                        | 18,600              | 2.8%                               |  |  |  |
| Other               | 5,502             | 4,008             | -27.2%                       | 5,430               | -26.2%                             |  |  |  |
| Total               | \$145,382         | \$131,267         | -9.7%                        | \$136,740           | -4.0%                              |  |  |  |