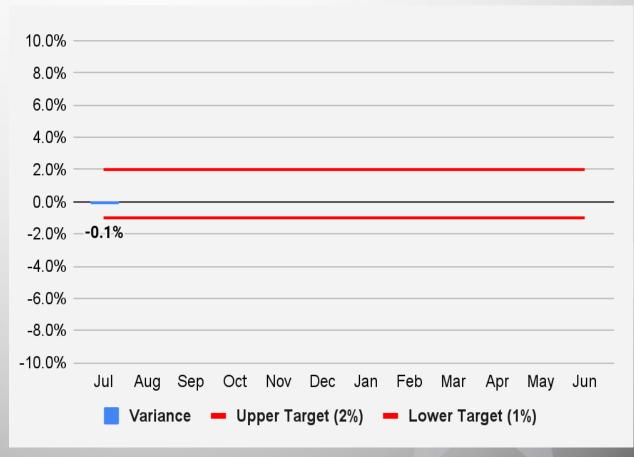

# Regional Area Road Fund (RARF):

#### Revenue Forecast vs. Actual

|                             | July              |                   |                              |                     |                                    |  |  |
|-----------------------------|-------------------|-------------------|------------------------------|---------------------|------------------------------------|--|--|
| Revenue<br>Category         | FY 2022<br>Actual | FY 2023<br>Actual | FY 2022-<br>FY 2023<br>% Chg | FY 2023<br>Forecast | FY 2023<br>% Diff from<br>Forecast |  |  |
| Retail Sales                | \$31,022          | \$34,314          | 10.6%                        | \$33,340            | 2.9%                               |  |  |
| Contracting                 | 5,870             | 7,211             | 22.8%                        | 7,450               | -3.2%                              |  |  |
| Utilities                   | 3,490             | 3,535             | 1.3%                         | 3,390               | 4.3%                               |  |  |
| Restaurant & Bar            | 5,069             | 5,533             | 9.2%                         | 5,980               | -7.5%                              |  |  |
| Rental of Real Property     | 4,684             | 5,044             | 7.7%                         | 5,630               | -10.4%                             |  |  |
| Rental of Personal Property | 1,773             | 2,039             | 15.0%                        | 2,040               | -0.1%                              |  |  |
| Other                       | 1,389             | 1,512             | 8.8%                         | 1,430               | 5.7%                               |  |  |
| Total                       | \$53,297          | \$59,187          | 11.1%                        | \$59,260            | -0.1%                              |  |  |