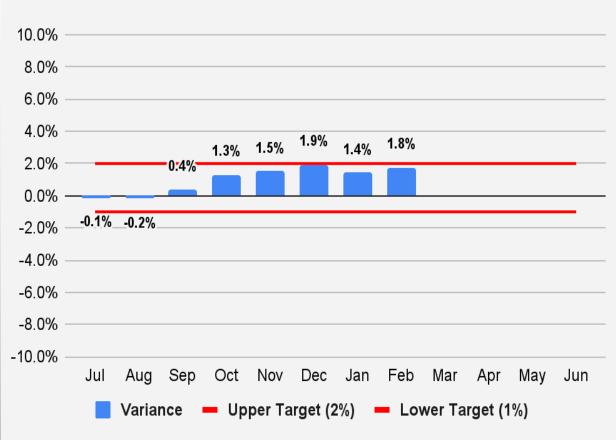

# Regional Area Road Fund (RARF):

### Revenue Forecast vs. Actual

|                             | February          |                   |                              |                     |                                    |  |  |  |
|-----------------------------|-------------------|-------------------|------------------------------|---------------------|------------------------------------|--|--|--|
| Revenue<br>Category         | FY 2022<br>Actual | FY 2023<br>Actual | FY 2022-<br>FY 2023<br>% Chg | FY 2023<br>Forecast | FY 2023<br>% Diff from<br>Forecast |  |  |  |
| Retail Sales                | \$30,413          | \$32,259          | 6.1%                         | \$32,640            | -1.2%                              |  |  |  |
| Contracting                 | 5,398             | 7,474             | 38.5%                        | 6,210               | 20.3%                              |  |  |  |
| Utilities                   | 2,476             | 2,730             | 10.2%                        | 2,580               | 5.8%                               |  |  |  |
| Restaurant & Bar            | 5,474             | 6,384             | 16.6%                        | 5,940               | 7.5%                               |  |  |  |
| Rental of Real Property     | 4,877             | 5,593             | 14.7%                        | 5,250               | 6.5%                               |  |  |  |
| Rental of Personal Property | 1,780             | 2,203             | 23.8%                        | 1,960               | 12.4%                              |  |  |  |
| Other                       | 1,153             | 1,503             | 30.4%                        | 1,200               | 25.3%                              |  |  |  |
| Total                       | \$51,571          | \$58,146          | 12.7%                        | \$55,780            | 4.2%                               |  |  |  |