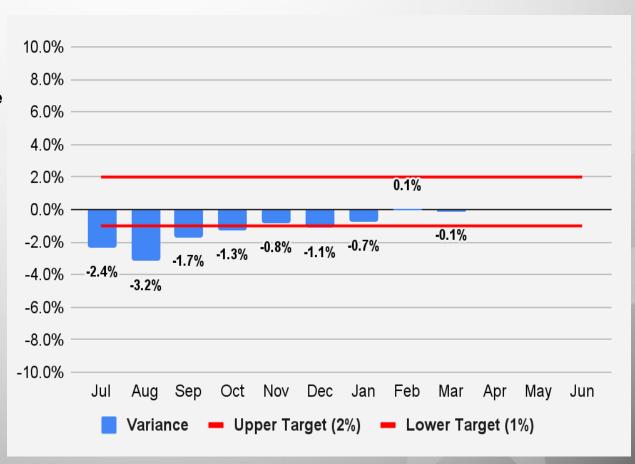

# Highway User Revenue Fund (HURF):

### Revenue Forecast vs. Actual

|                     | March             |                   |                              |                     |                                    |  |  |  |
|---------------------|-------------------|-------------------|------------------------------|---------------------|------------------------------------|--|--|--|
| Revenue<br>Category | FY 2022<br>Actual | FY 2023<br>Actual | FY 2022-<br>FY 2023<br>% Chg | FY 2023<br>Forecast | FY 2023<br>% Diff from<br>Forecast |  |  |  |
| Gas Tax             | \$42,383          | \$41,474          | -2.1%                        | \$41,110            | 0.9%                               |  |  |  |
| Use Fuel            | 20,764            | 21,984            | 5.9%                         | 20,970              | 4.8%                               |  |  |  |
| Vehicle License Tax | 50,984            | 46,787            | -8.2%                        | 45,630              | 2.5%                               |  |  |  |
| Smart & Safe AZ     | 0                 | 0                 | 0.0%                         | 0                   | 0.0%                               |  |  |  |
| Motor Carrier       | 6,114             | 5,418             | -11.4%                       | 6,110               | -11.3%                             |  |  |  |
| Registration        | 25,432            | 22,995            | -9.6%                        | 25,660              | -10.4%                             |  |  |  |
| Other               | 5,773             | 4,781             | -17.2%                       | 5,990               | -20.2%                             |  |  |  |
| Total               | \$151,450         | \$143,439         | -5.3%                        | \$145,470           | -1.4%                              |  |  |  |