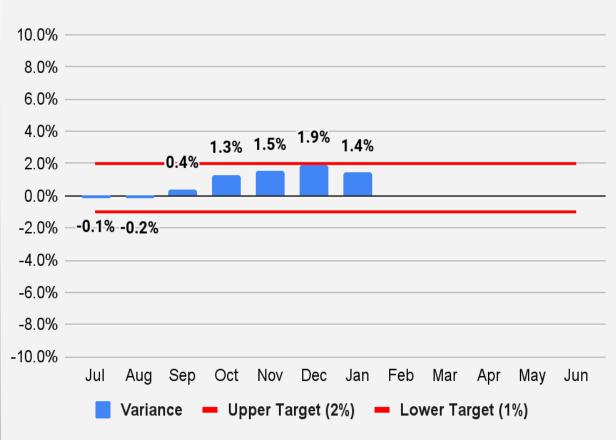

# Regional Area Road Fund (RARF):

### Revenue Forecast vs. Actual

|                             | January           |                   |                              |                     |                                    |  |  |  |
|-----------------------------|-------------------|-------------------|------------------------------|---------------------|------------------------------------|--|--|--|
| Revenue<br>Category         | FY 2022<br>Actual | FY 2023<br>Actual | FY 2022-<br>FY 2023<br>% Chg | FY 2023<br>Forecast | FY 2023<br>% Diff from<br>Forecast |  |  |  |
| Retail Sales                | \$40,022          | \$41,516          | 3.7%                         | \$43,020            | -3.5%                              |  |  |  |
| Contracting                 | 6,779             | 7,754             | 14.4%                        | 7,800               | -0.6%                              |  |  |  |
| Utilities                   | 2,134             | 2,469             | 15.7%                        | 2,220               | 11.2%                              |  |  |  |
| Restaurant & Bar            | 6,085             | 6,685             | 9.9%                         | 6,600               | 1.3%                               |  |  |  |
| Rental of Real Property     | 5,386             | 5,747             | 6.7%                         | 5,830               | -1.4%                              |  |  |  |
| Rental of Personal Property | 2,054             | 2,459             | 19.7%                        | 2,340               | 5.1%                               |  |  |  |
| Other                       | 1,500             | 1,871             | 24.7%                        | 1,520               | 23.1%                              |  |  |  |
| Total                       | \$63,959          | \$68,502          | 7.1%                         | \$69,330            | -1.2%                              |  |  |  |