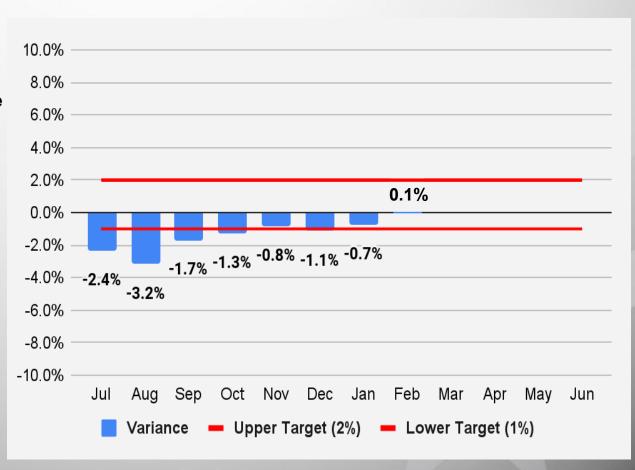

# Highway User Revenue Fund (HURF):

### Revenue Forecast vs. Actual

|                     | February          |                   |                              |                     |                                    |  |  |  |
|---------------------|-------------------|-------------------|------------------------------|---------------------|------------------------------------|--|--|--|
| Revenue<br>Category | FY 2022<br>Actual | FY 2023<br>Actual | FY 2022-<br>FY 2023<br>% Chg | FY 2023<br>Forecast | FY 2023<br>% Diff from<br>Forecast |  |  |  |
| Gas Tax             | \$42,342          | \$44,374          | 4.8%                         | \$41,710            | 6.4%                               |  |  |  |
| Use Fuel            | 17,798            | 19,842            | 11.5%                        | 19,220              | 3.2%                               |  |  |  |
| Vehicle License Tax | 43,660            | 49,335            | 13.0%                        | 44,100              | 11.9%                              |  |  |  |
| Smart & Safe AZ     | 0                 | 0                 | 0.0%                         | 0                   | 0.0%                               |  |  |  |
| Motor Carrier       | 3,937             | 4,068             | 3.3%                         | 4,020               | 1.2%                               |  |  |  |
| Registration        | 16,437            | 16,961            | 3.2%                         | 17,230              | -1.6%                              |  |  |  |
| Other               | 4,292             | 4,224             | -1.6%                        | 4,410               | -4.2%                              |  |  |  |
| Total               | \$128,466         | \$138,803         | 8.0%                         | \$130,690           | 6.2%                               |  |  |  |