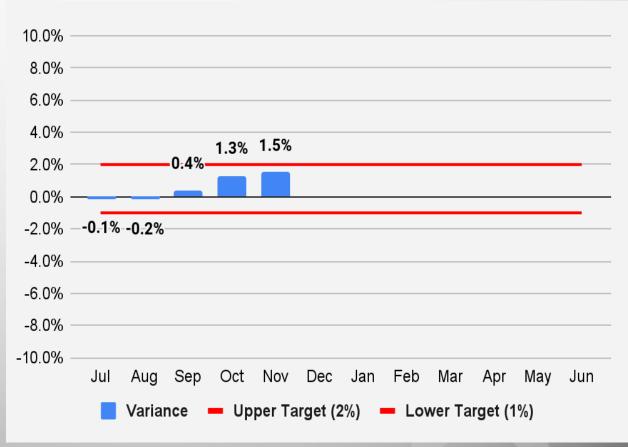

# Regional Area Road Fund (RARF):

### Revenue Forecast vs. Actual

|                             | November          |                   |                              |                     |                                    |  |  |  |
|-----------------------------|-------------------|-------------------|------------------------------|---------------------|------------------------------------|--|--|--|
| Revenue<br>Category         | FY 2022<br>Actual | FY 2023<br>Actual | FY 2022-<br>FY 2023<br>% Chg | FY 2023<br>Forecast | FY 2023<br>% Diff from<br>Forecast |  |  |  |
| Retail Sales                | \$30,372          | \$31,997          | 5.3%                         | \$32,530            | -1.6%                              |  |  |  |
| Contracting                 | 5,589             | 7,272             | 30.1%                        | 6,710               | 8.4%                               |  |  |  |
| Utilities                   | 2,713             | 3,264             | 20.3%                        | 2,930               | 11.4%                              |  |  |  |
| Restaurant & Bar            | 5,769             | 6,331             | 9.7%                         | 6,350               | -0.3%                              |  |  |  |
| Rental of Real Property     | 4,715             | 5,127             | 8.7%                         | 5,140               | -0.3%                              |  |  |  |
| Rental of Personal Property | 1,801             | 2,153             | 19.5%                        | 2,000               | 7.6%                               |  |  |  |
| Other                       | 1,283             | 2,161             | 68.5%                        | 1,290               | 67.5%                              |  |  |  |
| Total                       | \$52,242          | \$58,304          | 11.6%                        | \$56,950            | 2.4%                               |  |  |  |