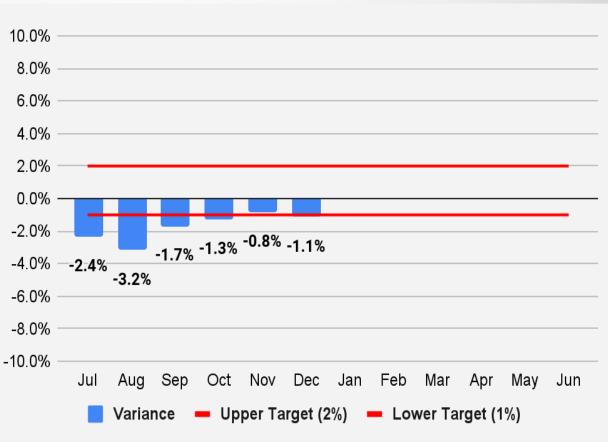

# Highway User Revenue Fund (HURF):

### Revenue Forecast vs. Actual

|                     | December          |                   |                              |                     |                                    |  |  |  |  |
|---------------------|-------------------|-------------------|------------------------------|---------------------|------------------------------------|--|--|--|--|
| Revenue<br>Category | FY 2022<br>Actual | FY 2023<br>Actual | FY 2022-<br>FY 2023<br>% Chg | FY 2023<br>Forecast | FY 2023<br>% Diff from<br>Forecast |  |  |  |  |
| Gas Tax             | \$44,792          | \$43,564          | -2.7%                        | \$43,450            | 0.3%                               |  |  |  |  |
| Use Fuel            | 21,817            | 22,626            | 3.7%                         | 21,380              | 5.8%                               |  |  |  |  |
| Vehicle License Tax | 43,247            | 43,024            | -0.5%                        | 44,330              | -2.9%                              |  |  |  |  |
| Smart & Safe AZ     | 15,066            | 19,386            | 28.7%                        | 22,500              | -13.8%                             |  |  |  |  |
| Motor Carrier       | 5,605             | 5,660             | 1.0%                         | 5,770               | -1.9%                              |  |  |  |  |
| Registration        | 21,796            | 21,623            | -0.8%                        | 22,000              | -1.7%                              |  |  |  |  |
| Other               | 4,434             | 3,996             | -9.9%                        | 4,460               | -10.4%                             |  |  |  |  |
| Total               | \$156,756         | \$159,878         | 2.0%                         | \$163,890           | -2.4%                              |  |  |  |  |