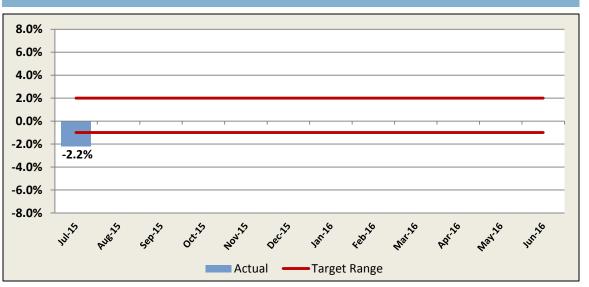

#### Variance from Forecast Year to Date

## Highlights

- It is anticipated that FY 2016 RARF revenues will increase
  4.9 percent compared to FY 2015. This is slightly higher
  than the 4.5 percent growth rate experienced in FY 2015.
- RARF revenues are anticipated to grow at a moderate pace in FY 2016 with low gas prices and modest economic improvements continuing to spur consumer activity.
- The contracting category of RARF has experienced a sharp decline in monthly revenues since February 2015 when legislation took effect that moved taxes collected on certain contracting activities from the contracting revenue category to the retail revenue category. Therefore, FY 2016 contracting revenue is forecasted to decline 2.2 percent from FY 2015.