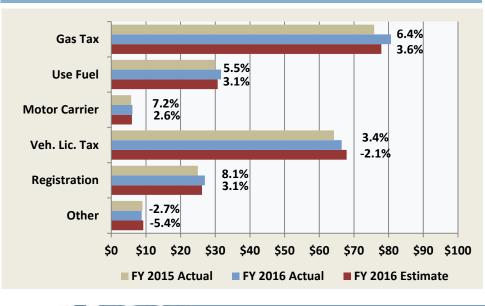

# Highlights

- Both gas and use fuel revenues experienced positive growth rates in July and August of FY 2016 when compared to the same months of FY 2015.
- Arizona gas prices declined in August, with the Arizona average price per gallon falling to \$2.61 for regular unleaded gas. Arizona gas prices were 83 cents per gallon lower than they were in August of last year.
- Along with lower gas prices, August gas tax collections were 6.0 percent higher than in the same month of the previous year.

#### Monthly Comparisons (\$ in Thousands)

|           | FY 2015       | FY 2016       |               | FY 2016     |               |
|-----------|---------------|---------------|---------------|-------------|---------------|
|           | <u>Actual</u> | <u>Actual</u> | <u>Change</u> | Estimate    | <u>Change</u> |
| July      | \$105,953     | \$112,198     | 5.9%          | \$109,750   | 2.2%          |
| August    | 103,784       | 108,456       | 4.5%          | 108,147     | 0.3%          |
| Subtotal  | \$209,737     | \$220,654     | 5.2%          | \$217,897   | 1.3%          |
| September | 104,092       |               |               | 109,190     |               |
| October   | 101,931       |               |               | 106,036     |               |
| November  | 102,418       |               |               | 105,413     |               |
| December  | 105,850       |               |               | 111,029     |               |
| January   | 110,249       |               |               | 112,174     |               |
| February  | 109,134       |               |               | 114,578     |               |
| March     | 108,363       |               |               | 111,099     |               |
| April     | 120,165       |               |               | 121,549     |               |
| Мау       | 108,263       |               |               | 108,202     |               |
| June      | 110,238       |               |               | 113,833     |               |
| Total     | \$1,290,439   | \$220,654     |               | \$1,331,000 |               |