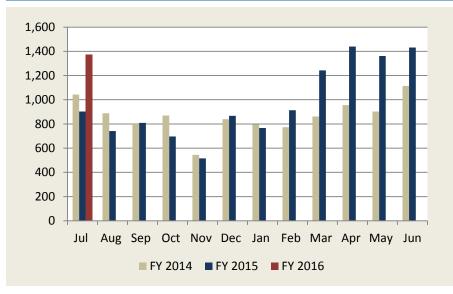

#### rrom 6.7 percent in July 800,000

**Total TEUs** 

1,500,000

1,400,000

1,300,000

1,200,000

1,100,000

1,000,000

900,000

Jul Aug Sep Oct Nov Dec Jan Feb Mar Apr May Jun

FY 2014 FY 2015 FY 2016

TEU (Twenty-foot equivalent unit) - a maritime industry standardized measurement used for counting cargo containers of differing lengths.

## Container Statistics for Port of LA and Port of Long Beach