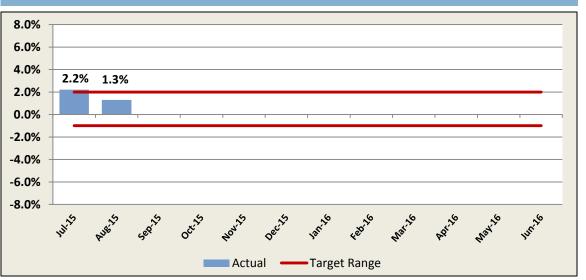

#### Variance from Forecast Year to Date

#### Monthly Comparisons (\$ in Thousands)

|           | FY 2015       | FY 2016       |               | FY 2016     |               |
|-----------|---------------|---------------|---------------|-------------|---------------|
|           | <u>Actual</u> | <u>Actual</u> | <u>Change</u> | Estimate    | <u>Change</u> |
| July      | \$105,953     | \$112,198     | 5.9%          | \$109,750   | 2.2%          |
| August    | 103,784       | 108,456       | 4.5%          | 108,147     | 0.3%          |
| Subtotal  | \$209,737     | \$220,654     | 5.2%          | \$217,897   | 1.3%          |
| September | 104,092       |               |               | 109,190     |               |
| October   | 101,931       |               |               | 106,036     |               |
| November  | 102,418       |               |               | 105,413     |               |
| December  | 105,850       |               |               | 111,029     |               |
| January   | 110,249       |               |               | 112,174     |               |
| February  | 109,134       |               |               | 114,578     |               |
| March     | 108,363       |               |               | 111,099     |               |
| April     | 120,165       |               |               | 121,549     |               |
| Мау       | 108,263       |               |               | 108,202     |               |
| June      | 110,238       |               |               | 113,833     |               |
| Total     | \$1,290,439   | \$220,654     |               | \$1,331,000 |               |