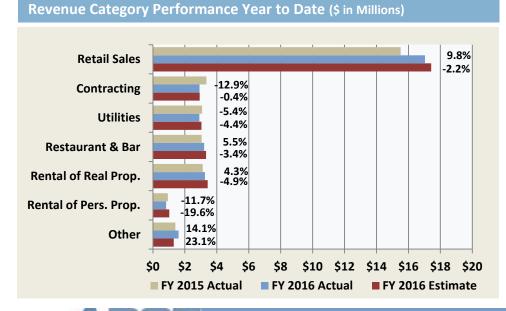

## **Revenue Category Performance Year to Date (\$ in Millions)**

## Highlights

- It is anticipated that FY 2016 RARF revenues will increase
  4.9 percent compared to FY 2015. This is slightly higher
  than the 4.5 percent growth rate experienced in FY 2015.
- RARF revenues are anticipated to grow at a moderate pace in FY 2016 with low gas prices and modest economic improvements continuing to spur consumer activity.
- The contracting category of RARF has experienced a sharp decline in monthly revenues since February 2015 when legislation took effect that moved taxes collected on certain contracting activities from the contracting revenue category to the retail revenue category. Therefore, FY 2016 contracting revenue is forecasted to decline 2.2 percent from FY 2015.

#### Monthly Comparisons (\$ in Thousands)

| FY 2015<br>Actual | FY 2016<br>Actual                                                                                                                | Change                                                                                                                                                                                           | FY 2016<br>Estimate                                                                                                                                                                                                | Change                                                                                                                                                                                     |
|-------------------|----------------------------------------------------------------------------------------------------------------------------------|--------------------------------------------------------------------------------------------------------------------------------------------------------------------------------------------------|--------------------------------------------------------------------------------------------------------------------------------------------------------------------------------------------------------------------|--------------------------------------------------------------------------------------------------------------------------------------------------------------------------------------------|
|                   |                                                                                                                                  |                                                                                                                                                                                                  |                                                                                                                                                                                                                    | -2.2%                                                                                                                                                                                      |
| . ,               | φο 1,1 00                                                                                                                        | 1.070                                                                                                                                                                                            |                                                                                                                                                                                                                    | 2.270                                                                                                                                                                                      |
| ,                 |                                                                                                                                  |                                                                                                                                                                                                  | ,                                                                                                                                                                                                                  |                                                                                                                                                                                            |
| ,                 |                                                                                                                                  |                                                                                                                                                                                                  |                                                                                                                                                                                                                    |                                                                                                                                                                                            |
| 30,063            |                                                                                                                                  |                                                                                                                                                                                                  | 31,741                                                                                                                                                                                                             |                                                                                                                                                                                            |
| 31,376            |                                                                                                                                  |                                                                                                                                                                                                  | 32,757                                                                                                                                                                                                             |                                                                                                                                                                                            |
| 36,974            |                                                                                                                                  |                                                                                                                                                                                                  | 38,925                                                                                                                                                                                                             |                                                                                                                                                                                            |
| 29,998            |                                                                                                                                  |                                                                                                                                                                                                  | 31,923                                                                                                                                                                                                             |                                                                                                                                                                                            |
| 32,308            |                                                                                                                                  |                                                                                                                                                                                                  | 33,382                                                                                                                                                                                                             |                                                                                                                                                                                            |
| 35,270            |                                                                                                                                  |                                                                                                                                                                                                  | 36,918                                                                                                                                                                                                             |                                                                                                                                                                                            |
| 32,055            |                                                                                                                                  |                                                                                                                                                                                                  | 33,934                                                                                                                                                                                                             |                                                                                                                                                                                            |
| 32,583            |                                                                                                                                  |                                                                                                                                                                                                  | 34,270                                                                                                                                                                                                             |                                                                                                                                                                                            |
| \$382,191         | \$31,765                                                                                                                         |                                                                                                                                                                                                  | \$401,000                                                                                                                                                                                                          |                                                                                                                                                                                            |
|                   | Actual<br>\$30,448<br>30,193<br>30,315<br>30,609<br>30,063<br>31,376<br>36,974<br>29,998<br>32,308<br>35,270<br>32,055<br>32,583 | Actual      Actual        \$30,448      \$31,765        30,193      30,315        30,609      30,063        31,376      36,974        29,998      32,308        35,270      32,055        32,583 | Actual      Actual      Change        \$30,448      \$31,765      4.3%        30,193      30,315      30,609        30,063      31,376      36,974        29,998      32,308      35,270        32,055      32,583 | ActualActualChangeEstimate\$30,448\$31,7654.3%\$32,47730,19330,96930,31531,73830,60931,96630,06331,74131,37632,75736,97438,92529,99831,92332,30833,38235,27036,91832,05533,93432,58334,270 |